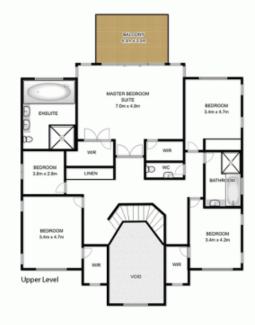

5 🛌 3 🟪 6 🚘

Land Size: 951 sqm

View : https://www.amirprestige.com.au/sale/qld/go

ld-coast/clear-island-waters/residential/hous

e/7260655

Isaac & Maria Genc 07 5532 9996

Site Plan

Land Size: Approx 951 sqm Internal Area: Approx 484 sqm Whilst bwrm.com.au has made every attempt to en

Internal Area: Approx 484 sqm Whits barracoman has made every attempt to ensure the accuracy of the floor plan contained here, measurements are approximate and no responsibility is taken for any error, omission, or mis-statement. This plan is for illustrative purposes or