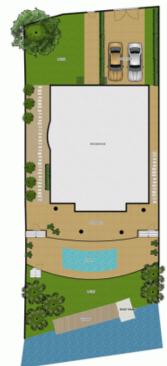

5 🛌 3 🟪 6 🚘

Land Size: 951 sqm

View : https://www.amirprestige.com.au/sale/qld/go

ld-coast/clear-island-waters/residential/hous

e/7260655

Isaac & Maria Genc 07 5532 9996

Site Plan

Land Size: Approx 951 sqm Internal Area: Approx 484 sqm Whilst bwrm.com.au has made every attempt to en

Internal Area: Approx 484 sqm Whits barracoman has made every attempt to ensure the accuracy of the floor plan contained here, measurements are approximate and no responsibility is taken for any error, omission, or mis-statement. This plan is for illustrative purposes or