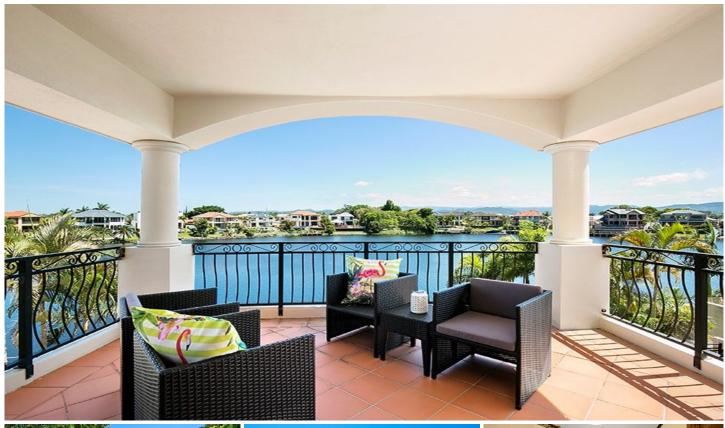

## **62 Bollard Circuit CLEAR ISLAND WATERS QLD**

This luxurious two level family home offers elegant features and an abundance of space on a generous 951sqm block with a magnificent tiled pool overlooking stunning wide water and a picturesque mountain backdrop. Surrounded by multi-million homes and within minutes to top GC schools and major shopping centres, this home is perfect for those who appreciate space and luxury.

- 5/4 bedrooms plus office (1 x bedroom or home office on ground floor)
- Generous home office fitted with bespoke timber cabinetry, separate entry
- Luxurious master suite with parents retreat, his & hers WIR, marble ensuite and private balcony overlooking pool and waterfront
- Stunning foyer entrance, high ceilings throughout, grand sweeping staircase