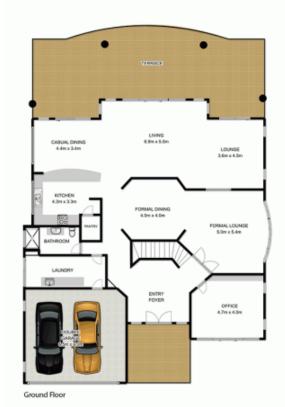

5 🛌 3 🟪 6 🚘

Land Size: 951 sqm

View : https://www.amirprestige.com.au/sale/qld/go

ld-coast/clear-island-waters/residential/hous

e/7260655

Isaac & Maria Genc 07 5532 9996

Site Plan

Land Size: Approx 951 sqm Internal Area: Approx 484 sqm Whilst bwrm.com.au has made every attempt to en

Internal Area: Approx 484 sqm Whits barracoman has made every attempt to ensure the accuracy of the floor plan contained here, measurements are approximate and no responsibility is taken for any error, omission, or mis-statement. This plan is for illustrative purposes or