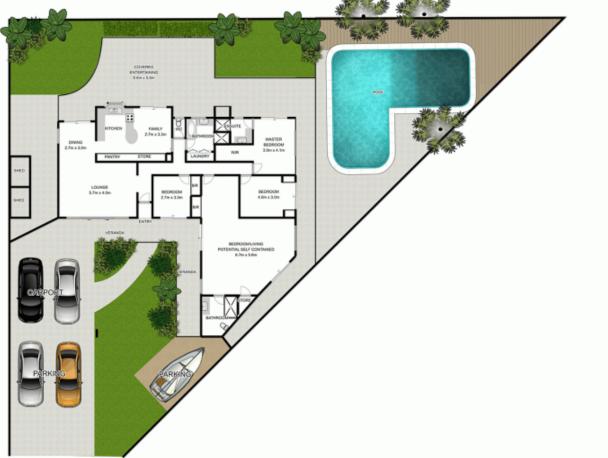

## **5 Adler Court BENOWA WATERS QLD**

Exposed timber beams, and extra high cathedral ceilings accentuate the warm and cozy ambience of this gorgeous single level home. A large, private covered patio surrounded by mature landscaped gardens and in-ground pool allow for year round entertaining and privacy. With the value added feature of an extra large granny flat/self contained accommodation with living area, making it perfect for extended family, a teenagers retreat or rent out for an extra income. Located in a quiet cul de sac street in a sought after pocket of Benowa Waters close to top schools, Pindara Hospital and Benowa shops.

- Architectural features include exposed timber beams and extra high cathedral ceilings
- Ensuited master bedroom with sliding door access to

4 🕮 3 🟪 4 🚘

Type : House Land Size : 714 sqm

View: https://www.amirprestige.com.au/sale/qld/go

Id-coast/benowa-waters/residential/house/7

260659

For full version visit the website

Approx Land: 714 sqm
Approx Area: 326 sqm
Whist burm.com.au has made every attempt to ensure the accuracy of the floor plan contained here, me