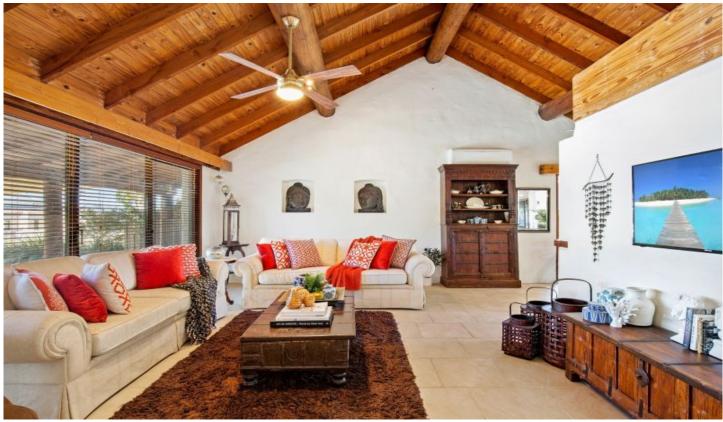

## **5 Adler Court BENOWA WATERS QLD**

Exposed timber beams, and extra high cathedral ceilings accentuate the warm and cozy ambience of this gorgeous single level home. A large, private covered patio surrounded by mature landscaped gardens and in-ground pool allow for year round entertaining and privacy. With the value added feature of an extra large granny flat/self contained accommodation with living area, making it perfect for extended family, a teenagers retreat or rent out for an extra income. Located in a quiet cul de sac street in a sought after pocket of Benowa Waters close to top schools, Pindara Hospital and Benowa shops.

- Architectural features include exposed timber beams and extra high cathedral ceilings
- Ensuited master bedroom with sliding door access to

4 🕮 3 🟪 4 🚘

Type : House Land Size : 714 sqm

View: https://www.amirprestige.com.au/sale/qld/go