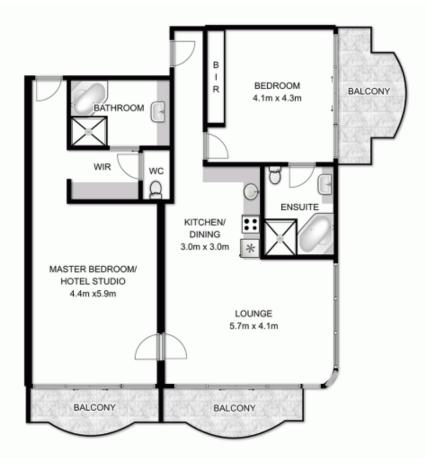

**View**: https://www.amirprestige.com.au/sale/qld/gold-co ast/surfers-paradise/residential/apartment/72606 67

Approx Area 122m2

While berm.com.au has made every afternot to ensure the accuracy of the floor plan contained here, measurements are approximate and no responsibility is taken for any error, omission, or mis-statement. This plan is for illustrative purposes only.