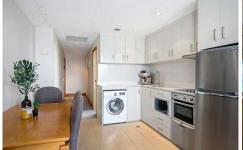

- 2 bedrooms with ocean views and ducted air conditioning

- 2 bathrooms both with spa baths
- Kitchen with stainless steel appliances and stone top bench
- Located in the peaceful Gold Tower of the resort
- 5th floor dual key apartment with potentially two incomes, currently rented for \$680pw
- Immaculately presented with furniture included
- Live in, ready to rent out or holiday let, nothing to spend