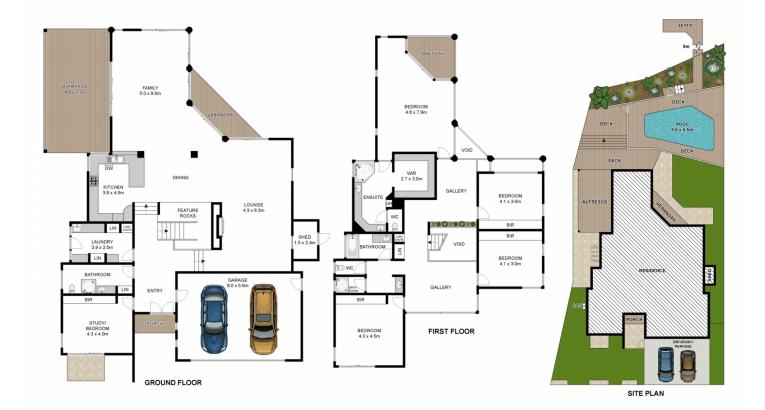

## 39 Blair Athol Crescent SORRENTO QLD

4/5 bedroom two-storey Sorrento home boasting captivating skyline views of Surfers Paradise from an enviable north-east waterfront position only minutes to the main river. Offering an alfresco lifestyle with a poolside timber deck overlooking uninterrupted views across rare wide water, jetty and sandy beach. Standout features include solid double brick construction, suspended concrete slab, high ceilings throughout, generous bedrooms and a luxury king size master with private balcony and stunning views. This home boasts size and a premium location and has plenty of scope to further personalise to add more value.

- Spacious two-storey waterfront home with north-east aspect on 792sqm block
- Located on one of Sorrentos top streets with captivating wide water and skyline views

5 📭 3 🖺 2 😭

Land Size: 792 sqm

View : https://www.amirprestige.com.au/sale/qld/go

ld-coast/sorrento/residential/house/7260669

Approx. Internal Area 312m²
Approx. Land Size Area 792m²
Whilst bwrm.com.au has made every attempt to ensure the accuracy of the floor plan co

39 Blair Athol Crescent, Sorrento