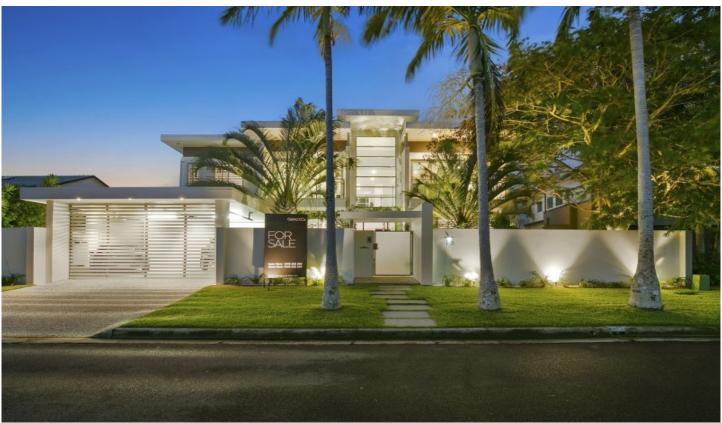

## 15 Daimler Drive BUNDALL QLD

This stunning architect designed home is centrally located in sought after Daimler Drive and within minutes of The Southport School, beach and GC entertainment precinct. Perfectly positioned on a 800sqm waterfront block capturing wide water vistas and unimpeded natural light from its coveted north to water aspect, this home has been thoughtfully designed to accommodate a large family who appreciates clever design, top quality finishes and spacious interiors.

Incorporating an open plan design and high ceilings with floor to ceiling glass windows and sliding doors that take in sensational water views and create a sense of serenity and space. Designed for family living with 5 luxurious bedrooms all with ensuites and walk in robes plus study, luxurious master suite with huge balcony and parents retreat, gourmet kitchen with butlers pantry, teenagers