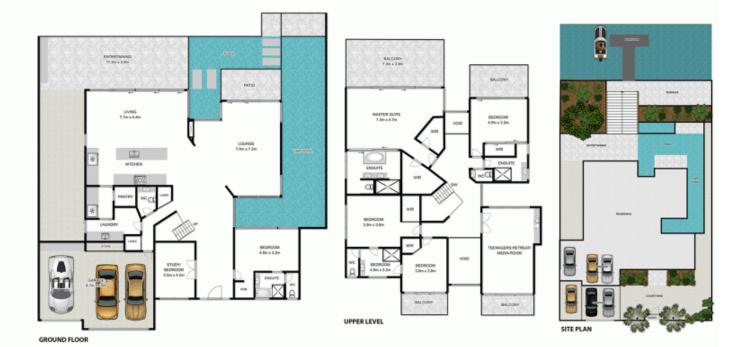

Incorporating an open plan design and high ceilings with floor to ceiling glass windows and sliding doors that take in sensational water views and create a sense of serenity and space. Designed for family living with 5 luxurious bedrooms all with ensuites and walk in robes plus study, luxurious master suite with huge balcony and parents retreat, gourmet kitchen with butlers pantry, teenagers

6 🛰 4 🟪 6 🗬

Land Size: 800 sqm

View: https://www.amirprestige.com.au/sale/qld/go ld-coast/bundall/residential/house/7260676

Isaac & Maria Genc 07 5532 9996

Approx Area: 642sqm Approx Land: 800sqm

Whilst burm.com.au has made every attempt to ensure the accuracy of the floor plan contained here, measurements are approximate and no responsibility is taken for any error, omission, or mis-statement. This p