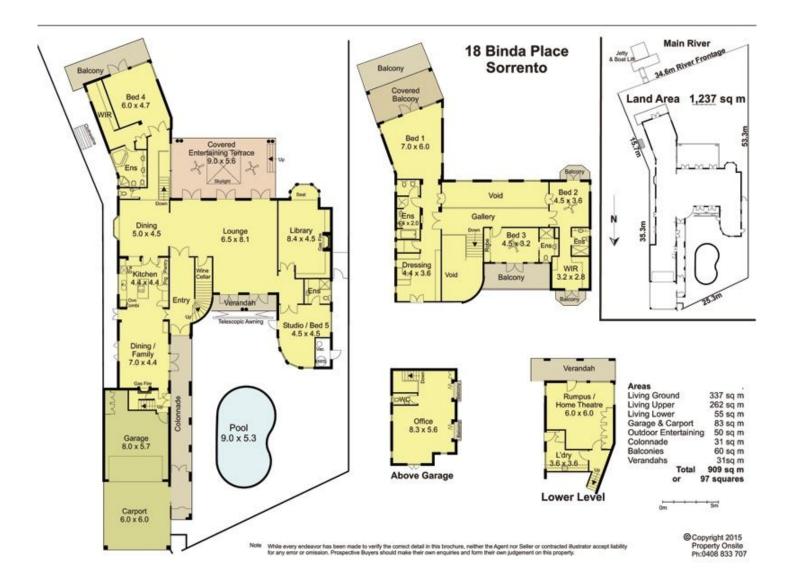

## amir prestige

## 18 Binda Place SORRENTO QLD

Sprawling 97sq, quality built Mediterranean masterpiece on 1237sqm of prime waterfront in prestigious Sorrento. A private sanctuary featuring vast open spaces built over 3 luxurious levels. Cedar French doors open out to a private tiled pool bathed in sunlight, beautifully landscaped gardens & expansive mountain and water views. The perfect setting for a family BBQ or a large scale catered function.

- Approx. 97sq of luxury living sprawled over three levels
- Five large bedrooms, each with a marble ensuite + two powder rooms
- Multiple living areas including media room & library with marble fireplace
- Chefs kitchen with granite bench tops and European

6 🛰 5 🟪 4 🕰

Type : House Land Size : 1237 sqm

View : https://www.amirprestige.com.au/sale/qld/go ld-coast/sorrento/residential/house/7260684

Isaac & Maria Genc 0416 222 262

For full version visit the website