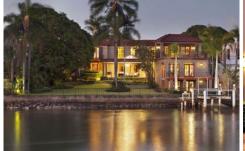

## 18 Binda Place SORRENTO QLD

Sprawling 97sq, quality built Mediterranean masterpiece on 1237sqm of prime waterfront in prestigious Sorrento. A private sanctuary featuring vast open spaces built over 3 luxurious levels. Cedar French doors open out to a private tiled pool bathed in sunlight, beautifully landscaped gardens & expansive mountain and water views. The perfect setting for a family BBQ or a large scale catered function.