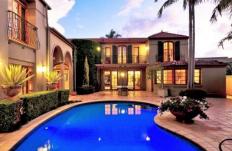

## 18 Binda Place SORRENTO QLD

Sprawling 97sq, quality built Mediterranean masterpiece on 1237sqm of prime waterfront in prestigious Sorrento. A private sanctuary featuring vast open spaces built over 3 luxurious levels. Cedar French doors open out to a private tiled pool bathed in sunlight, beautifully landscaped gardens & expansive mountain and water views. The perfect setting for a family BBQ or a large scale catered function.