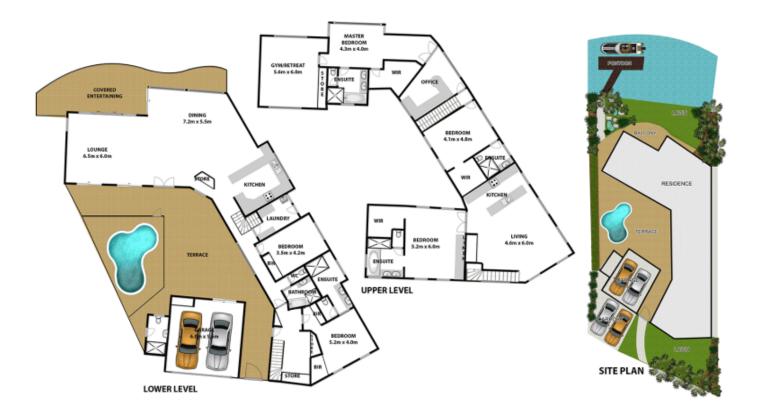

## **8 Rowes Court SORRENTO QLD**

Impressive 72sq home located in prestigious Rowes Court in the exclusive Riviera precinct of Sorrento. Commanding a majestic waterfront position in a private bay just off Main River with stunning Nerang River and skyline views, this home offers a unique floor plan that is perfect for a large family or for dual living needs. Consisting of 5/6 king size bedrooms, 2 kitchens, multiple living areas, a huge home office and a gymnasium. Can be completely sectioned off to create 2 separate residences each with their own living, kitchen facilities, entrance, internet & alarm security. Perfect for the extended family, home business or rent out for an extra income.

- Massive 72sq home with separate self-contained residence with its own entrance

For full version visit the website

6 🚐 6 🚔 4 🗬

Type : House Land Size : 1000 sqm

View: https://www.amirprestige.com.au/sale/qld/go

Id-coast/sorrento/residential/house/7260692

Approx Land: 1000 sqm Approx Area: 612 sqm Whilst bwrm.com.au has made every attempt to

Whilst burm.com.au has made every attempt to ensure the accuracy of the floor plan contained here, measurements are approximate and no responsibility is taken for any error, omission, or mis-statement. This plan is for illustrative purposes or