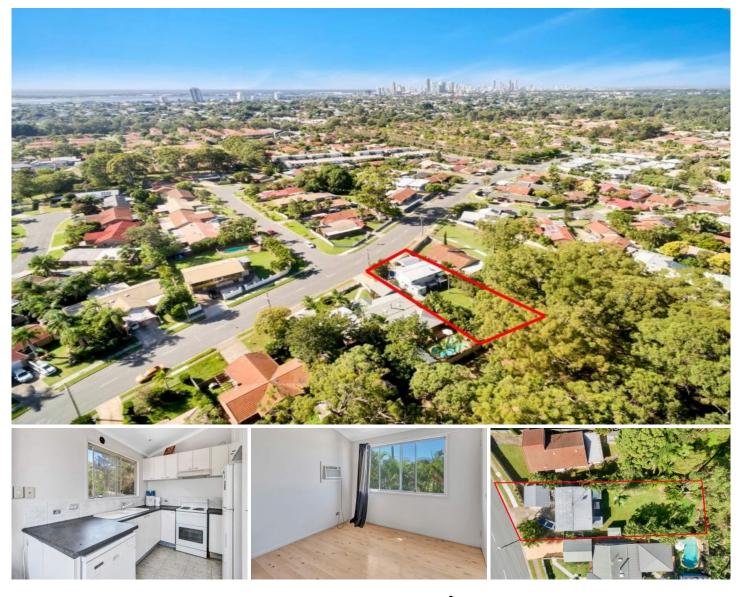

## 64 Usher Avenue LABRADOR QLD

Large home with a self-contained granny flat on a 670m2 flat block situated in the highly sought after inner city suburb of Labrador. Located in an elevated position on the crest of a hill offering light sea breezes from the Gold Coast Broadwater and partial skyline views from the front porch. The property is in close proximity to Griffith University, GC Hospital, local shops, public transport, the stunning Gold Coast Broadwater and only a short drive to the M1 freeway and Southport CBD.

- Fully self-contained granny flat w/kitchenette, dining/living, bathroom & separate access

- Currently rented for \$520pw on a periodic lease with good tenants in place who are happy to stay on

- Additional 3 bedrooms, generous living/dining area, entertaining deck at rear

- Large private backyard with ample space for kids and

## 4 🛤 2 🚔 2 🚘

- Land Size : 640 sqm View : https://ww
  - : https://www.amirprestige.com.au/sale/qld/go ld-coast/labrador/residential/house/7260699