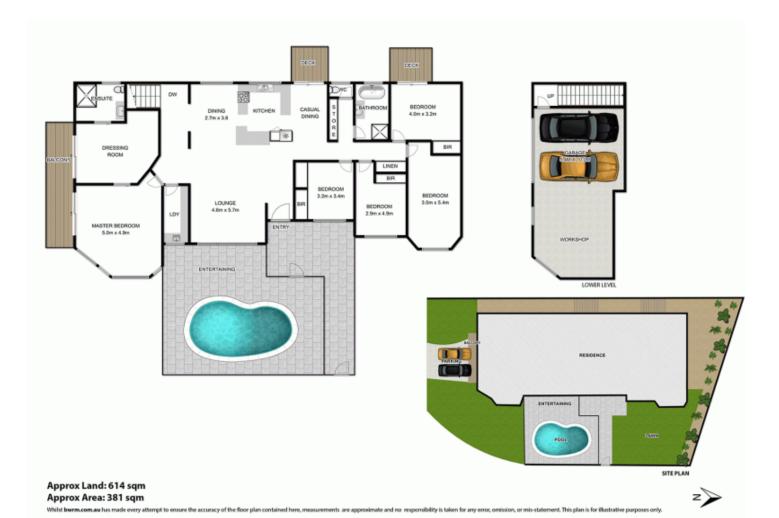

## 2 Chartwell Drive BENOWA QLD

Perfectly positioned on a private and sunlit elevated corner block with stunning skyline and park views, this beautifully renovated 5-bedroom family home has it all. Tastefully renovated to create a luxurious and welcoming space for a family who appreciate quality living and a central and sought-after location. Standout features include a luxurious master suite with an impressive bespoke walk in robe, private decked balcony and ensuite overlooking a park, brand new kitchen with European appliances and a huge garage with an additional workshop. Located on a quiet street overlooking a park and conveniently positioned within the prestigious Benowa Hills district and within walking distance to shops and Pindara Hospital, this stylish home will be sure to impress.

5 📭 2 🖺 2 🗬

Type : House Land Size : 614 sqm

View : https://www.amirprestige.com.au/sale/qld/go ld-coast/benowa/residential/house/7260703

Isaac & Maria Genc 0416 222 262

For full version visit the website