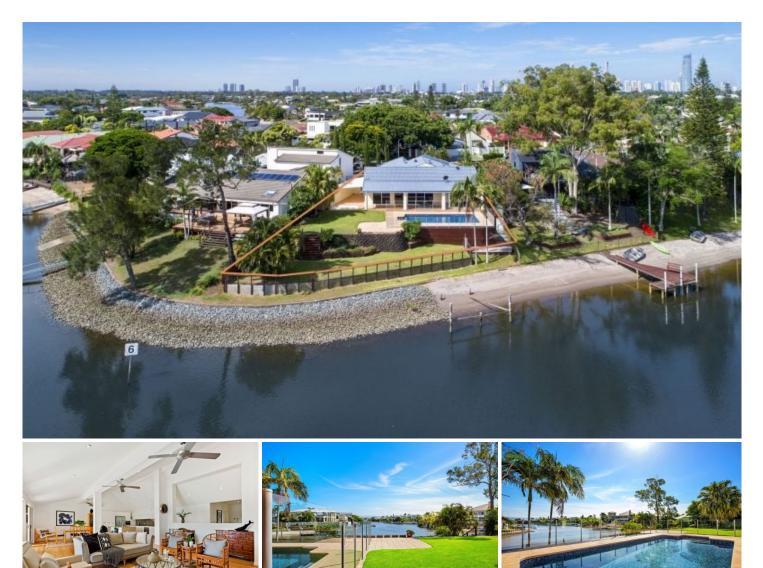

## 34 McCleary Street SORRENTO QLD

Nestled on a peaceful and private fan shaped 1034sqm block with over 31m of waterfrontage, this tastefully renovated low set home will take your breath away from the moment you walk through the front door. Open plan living is enhanced by dramatically high-pitched ceilings and flows out to alfresco entertaining overlooking the pool and an expanse of lawn steps down to a fenced waterfront on a rare broad canal junction not far from Main River. Coupled with magnificent views of the mountains, this location is truly stunning.

- Renovated low set home on point position with approx. 31m waterfrontage

- Premium wide canal location, point position, 1034sqm with stunning mountain views