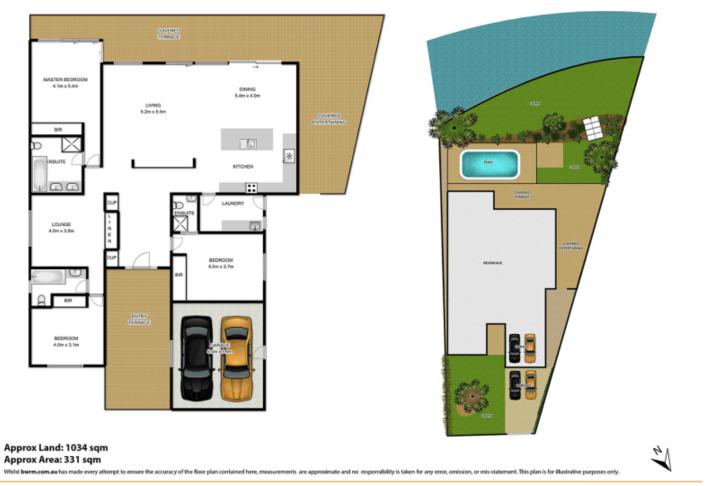

## 3 🛤 3 🚆 4 🚘

| louse |
|-------|
|       |

View

Land Size : 1034 sqm

: https://www.amirprestige.com.au/sale/qld/go ld-coast/sorrento/residential/house/7260707

34 McCleary Street , Sorrento

Genc<mark>&</mark>C₂