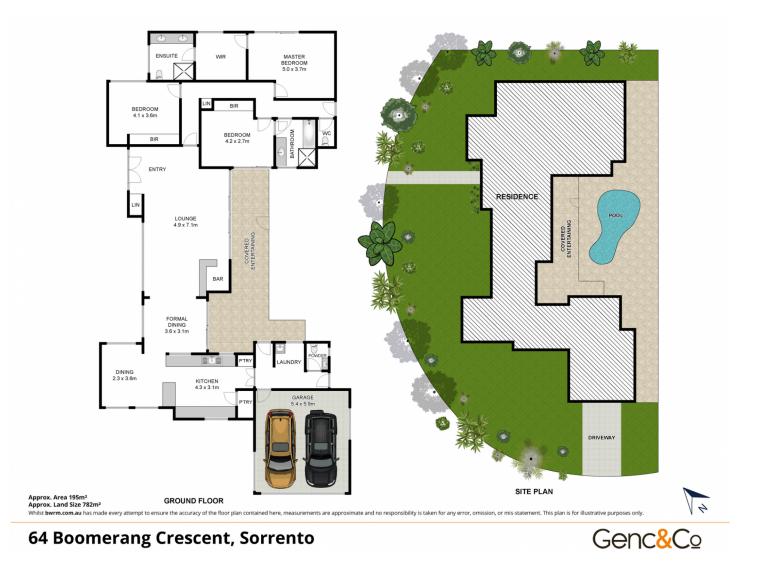

- Entry level renovator on a large 782sqm corner block in the exclusive enclave of isle of Sorrento

- Original 3 bed, 2 bathroom low set home with east facing pool

- Highly sought after premium location surrounded by multi-million homes

## 3 🛤 2 🚔 2 🛱

View

- Land Size : 782 sqm
  - : https://www.amirprestige.com.au/sale/qld/go ld-coast/sorrento/residential/house/7260712