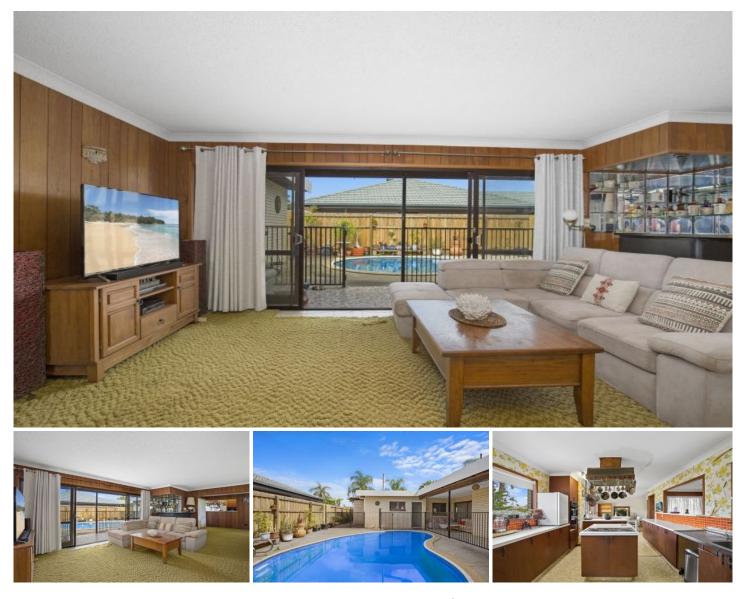

## 64 Boomerang Crescent SORRENTO QLD

Offered to the market for the first time in 31 years, this entry level low set home is situated on a large corner block of 782sqm in exclusive Isle of Sorrento and is ready for an astute buyer/developer to completely personalize or knock down and build their dream home. Highly sought after inner city location only mins to Surfers, Broadbeach, elite schools and other amenities.

- Entry level renovator on a large 782sqm corner block in the exclusive enclave of isle of Sorrento

- Original 3 bed, 2 bathroom low set home with east facing pool

- Highly sought after premium location surrounded by multi-million homes

- Ready to personalize and modernize and/or extend to capture skyline views

- Budding developers could consider re-building & taking