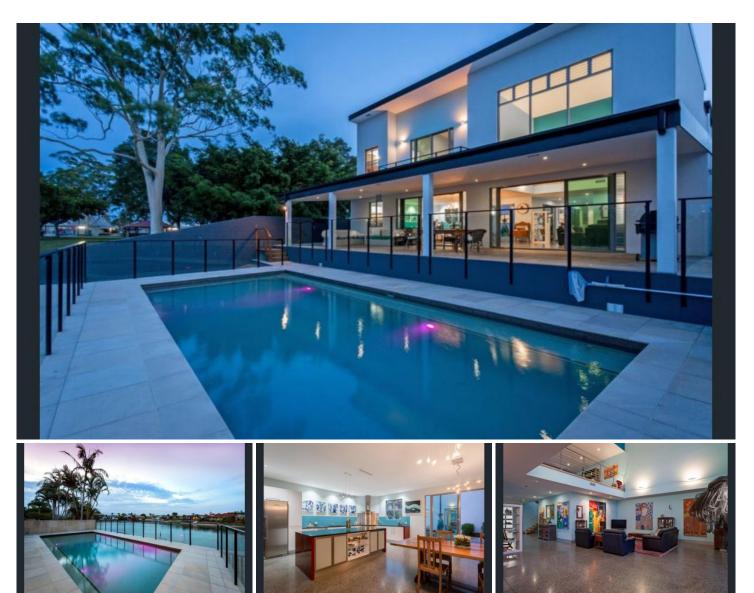

## 11 Boomerang Crescent SORRENTO QLD

Stroll out of your back gate, through the beautiful mature and fully maintained tree-lined park, to the Sorrento Shopping Village and eateries. Feed the swans and ducks or exercise your dog whilst the kids play on the swings or climb a tree. Pull your boat onto the private ramp or pontoon and enjoy the deep wide water. All this could be yours and more besides:

- \* North to water and close to main river
- \* One of a kind designer house no expense spared
- \* Robust steel frame construction
- \* Distinctive polished concrete and timber floors
- \* Magnificent soaring ceilings
- \* First class fixtures and fittings
- \* European tapware and appliances

## 6 🛤 5 🚔 4 🚘

| Гуре | : House |
|------|---------|
|------|---------|

View

- Land Size : 852 sqm
  - : https://www.amirprestige.com.au/sale/qld/go ld-coast/sorrento/residential/house/7260714