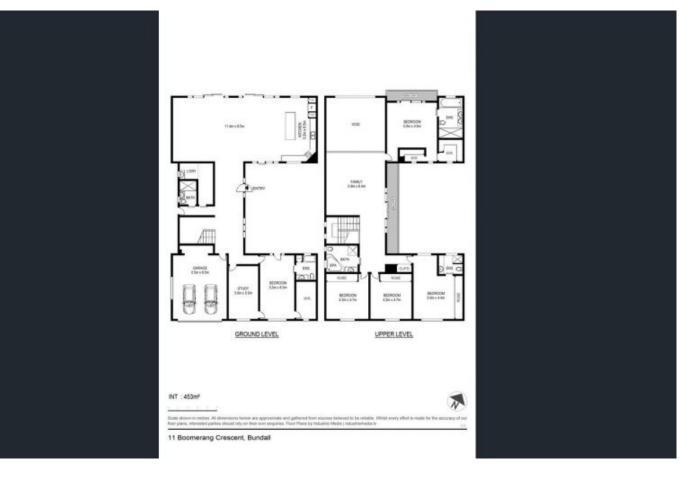

## 6 🛤 5 🚔 4 🚘

| Гуре | : House |
|------|---------|
|------|---------|

View

- Land Size : 852 sqm
  - : https://www.amirprestige.com.au/sale/qld/go ld-coast/sorrento/residential/house/7260714