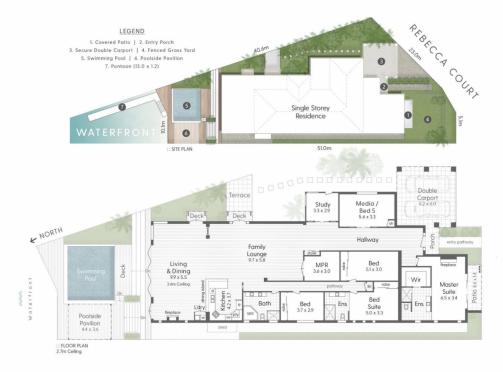

## 2 Rebecca Court BROADBEACH WATERS QLD

Make no mistake this home must and will be sold on or before Wednesday 28th September at 5pm.

Luxurious, Elegant and A Supreme North East facing home has been flawlessly crafted, exuding a wonderful sense of space and privacy, this striking residence of open plan living and dining areas are what the magnificence of this profound waterfront home is felt before it is fully explored. A presence of an exclusive single level waterfront home in a cul-de-sac position, the facade with its opulent style, subtle colour scheme guides us into the exhibition of restraint that underpins the achievement of this architectural designed home with intimate city vista views.

Upon entering the open plan family area, you will be

For full version visit the website

5 🗀 3 🟪 2 🖨

Type : House Land Size : 835 sqm

View : https://www.amirprestige.com.au/sale/qld/go

ld-coast/broadbeach-waters/residential/hous

e/7260732

Joshua Soineva 07 5555 1600

Max Fitzgerald 07 5532 9996

Whilst Amir Prestige Property Agents have made every attempt to ensure the accuracy of all measurements of this floor plan, Amir Prestige take no responsibility for any errors, omissions, or mis-statement.

This plan is for illustrative purposes only.

AMIR MIAN - 0401 470 499

amir prestige

SAM DATTA - 0469 731 174 MAX FITZGERALD - 0467 629 888