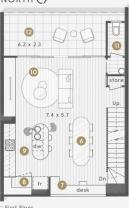

## T W E N T Y S E C O N D A V E N U E

:: Ground Floor

### NORTH (7)

:: Second Floor

KEY

1. DRIVEWAY | 2. ENTRY | 3. DOUBLE GARAGE | 4. LAUNDRY | 5. DRYING COURT & BIN STORE
6. DINING | 7. STUDY NOOK | 8. PANTRY | 9. KITCHEN | 10. LIVING | 11. POWDER | 12. BALCONY
13. BEDROOM | 14. BATHROOM | 15. MASTER SUITE | 16. WALK-IN ROBE | 17. ENSUITE
18. UPSTAIRS RETREAT | 19. WET BAR | 20. ROOFTOP TERRACE