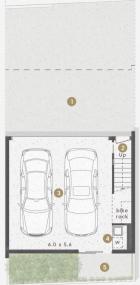

## T W E N T Y S E C O N D A V E N U E

:: Ground Floor

### NORTH (7)

:: Second Floor

KEY

1. DRIVEWAY | 2. ENTRY | 3. DOUBLE GARAGE | 4. LAUNDRY | 5. DRYING COURT & BIN STORE
6. DINING | 7. STUDY NOOK | 8. PANTRY | 9. KITCHEN | 10. LIVING | 11. POWDER | 12. BALCONY
13. BEDROOM | 14. BATHROOM | 15. MASTER SUITE | 16. WALK-IN ROBE | 17. ENSUITE
18. UPSTAIRS RETREAT | 19. WET BAR | 20. ROOFTOP TERRACE