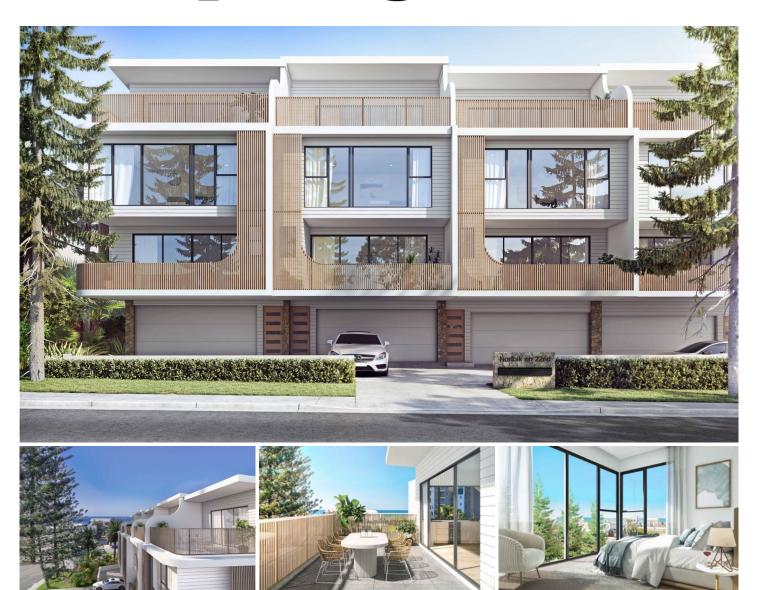

#### 2 Twenty Second Avenue PALM BEACH QLD

Positioned only metres away from our famous picturesque beaches, these luxury villas are set in one of the Gold Coasts most desired suburbs. Having been meticulously designed by renowned architect Stuart Osman and inspired by luxury coastal living, each villa has been built to the highest of standards offering warmth, simple elegance and functionality.

These 4 bedroom homes offer grand scale living with multiple entertainment options. Boasting 3 bathrooms (2 Ensuite) plus powder room, spacious open plan living areas that flow to alfresco entertainment areas.

With an evitable North facing aspect, the top floor delivers a private rooftop sundeck to be envied These rooftops offer the perfect spot to enjoy the sunshine or wine and dine the night away.

\* Four bedrooms (WIR in Master, built-in wardrobes to

## NORFOLK | On 22 nd

PACIFIC OCEAN VIEWS

| VILLA | VILLA | VILLA | VILLA | VILLA |
|-------|-------|-------|-------|-------|
| FIVE  |       |       |       |       |

3/1388 Gold Coast Highway, Palm Beach

ឝ 3 Bed

3 Bath + Powder

€ 2 Car

Internal 190m²  $\mid$  Balconies 42m²  $\mid$  Total 232m² or 25 Squares

puredesign