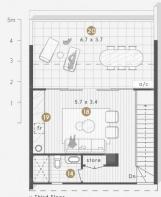

### NORTH (7)

:: Second Floor

KEY

1. DRIVEWAY | 2. ENTRY | 3. DOUBLE GARAGE | 4. LAUNDRY | 5. DRYING COURT & BIN STORE
6. DINING | 7. STUDY NOOK | 8. PANTRY | 9. KITCHEN | 10. LIVING | 11. POWDER | 12. BALCONY
13. BEDROOM | 14. BATHROOM | 15. MASTER SUITE | 16. WALK-IN ROBE | 17. ENSUITE
18. UPSTAIRS RETREAT | 19. WET BAR | 20. ROOFTOP TERRACE

: Third Floor