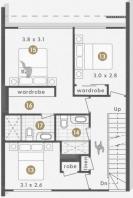

### NORTH (7)

:: Second Floor

KEY

1. DRIVEWAY | 2. ENTRY | 3. DOUBLE GARAGE | 4. LAUNDRY | 5. DRYING COURT & BIN STORE
6. DINING | 7. STUDY NOOK | 8. PANTRY | 9. KITCHEN | 10. LIVING | 11. POWDER | 12. BALCONY
13. BEDROOM | 14. BATHROOM | 15. MASTER SUITE | 16. WALK-IN ROBE | 17. ENSUITE
18. UPSTAIRS RETREAT | 19. WET BAR | 20. ROOFTOP TERRACE

: Third Floor