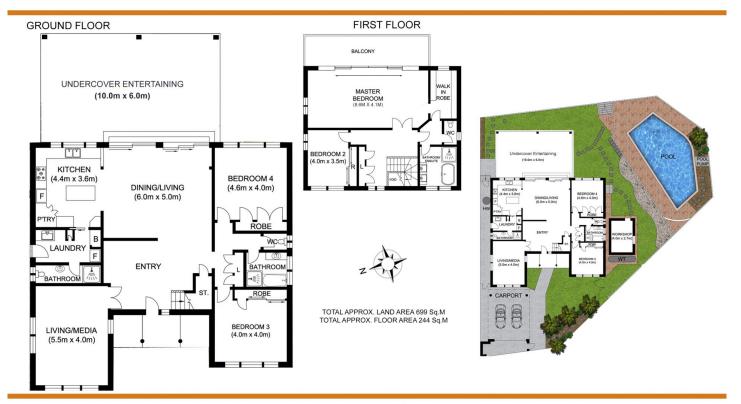

## 16 Alvarado Court Broadbeach Waters

Whilst every attempt has been made to ensure the accuracy of the floor plan contained here, measurements of doors, windows, rooms and any other items are approximate and no responsibility is taken for any error, omission or mis-statement. This plan is for illustrative purposes only and should be used as such by any prospective purchaser.