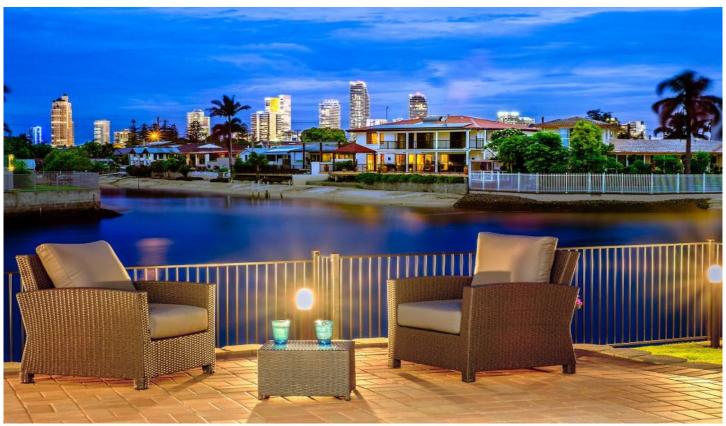

## 16 Alvarado Court BROADBEACH WATERS QLD

If you are looking for stunning wide water and skyline views, look no further. Boasting 38 metres of waterfront on an east facing point position and capturing rare wide water vistas and stunning skyline views, this beautifully renovated 4 bedroom home offers a fantastic lifestyle location close to Albert Park, cafes, shops and the new G-Link tram line.

- Immaculate two storey home in peaceful Broadbeach Waters cul de sac
- Premium point position with 38m of waterfront, 699sqm block, metres from Main River
- Rare wide water location with panoramic skyline views from both levels
- Two king size bedrooms on lower level, great for teenagers and the elderly  $% \left( \frac{1}{2}\right) =\frac{1}{2}\left( \frac{1}{2}\right)$