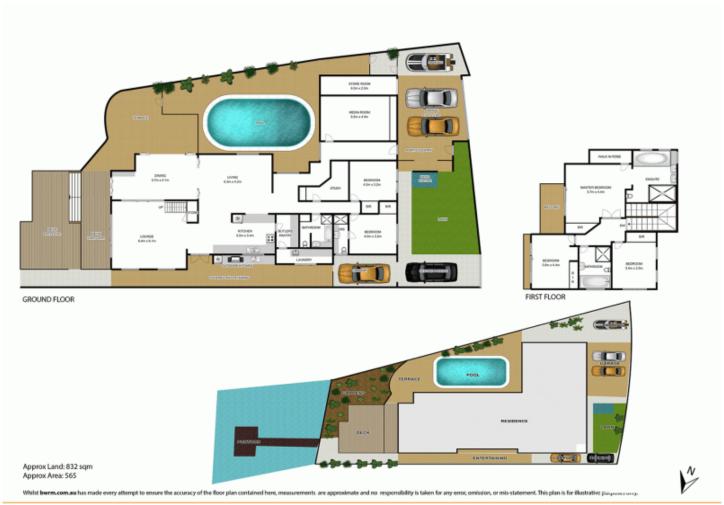

## 20 Platypus Avenue SORRENTO QLD

Substantial 5 bedroom, 4 bathroom family home located in a quiet cul de sac in tightly held pocket of Isle of Sorrento. Facing east to water on a private and secluded canal, this 55 square architect designed home is ideal for a large family or for those who value privacy and space. Some stand out features include a sound proof and tiered media/cinema room, automatic double gated entry perfect for multiple off street parking for several cars plus RV/boat/caravan, multiple covered outdoor entertaining areas, gourmet kitchen with butlers pantry and 5 spacious bedrooms, 2 located in a private wing on the ground floor with separate entries perfect for extended family, a large home office or for teenagers wanting their own space.

- 55 square architect-designed luxury residence spanning two levels

- 5 bedrooms, 2 ensuited, 3 upstairs & 2 on ground floor

5 📭 4 🖺 5 🗬

Land Size: 832 sqm

View : https://www.amirprestige.com.au/sale/qld/go