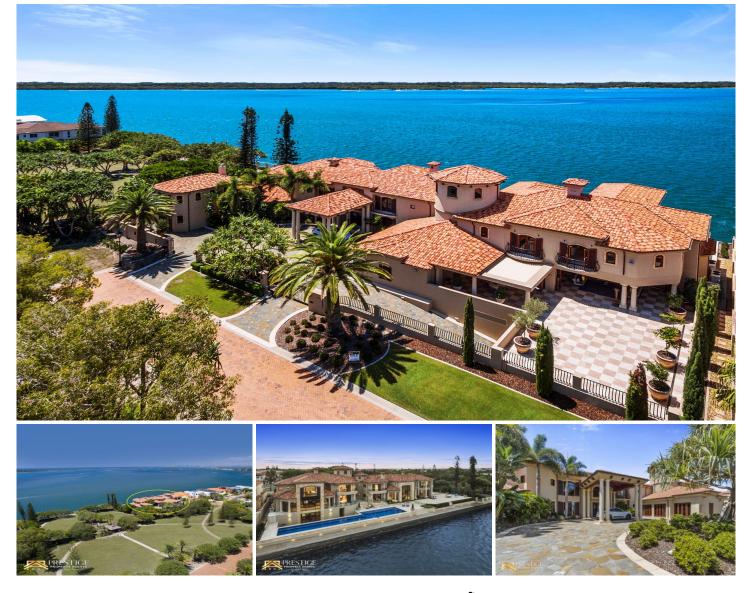

## 3-7 Sir Lancelot Close SOVEREIGN ISLANDS QLD

Exclusively situated on the private Sir Lancelot Close, Sovereign Islands, sitting gracefully behind automatic wrought iron gates you will find the majestic "Grande Vista". Arguably one of Australia's premier waterfront mansions, with its unrivaled unique position, breathtaking Broadwater and Surfers skyline views, and lush manicured park surrounding the front and side, this residence is comparable to the finest pink diamond.

This Mediterranean inspired mansion occupies a \*2,103m east facing block with \*55 meters of Broadwater frontage showcasing the most awe-inspiring panoramic blue-water vista

The lavishly proportioned residence offers solid concrete construction adorned with fittings and fixtures of the highest quality spread over 1890 sqm\*. Elite living spaces and 7 king sized bedrooms all with ensuites and walk-in robes take precedence, with an array of formal and casual living