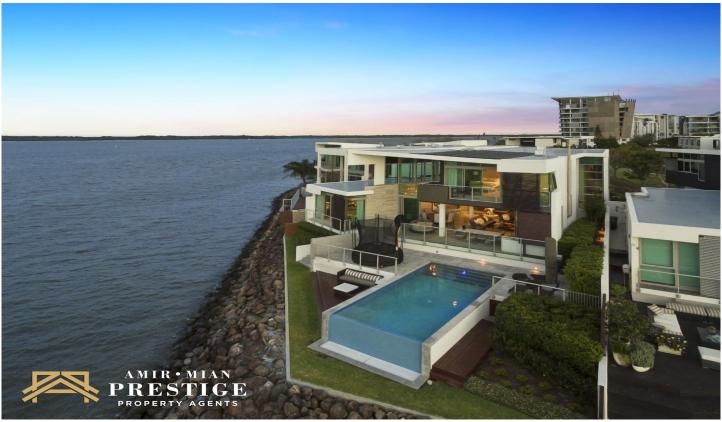

## 13 Ephraim Island Parade PARADISE POINT QLD

A perfect Luxe beach house boasting 30m\* of absolute Broadwater position spread over three levels is a pinnacle of waterfront living where absolute privacy and tranquillity is yours, where every day is like a holiday! Sensational views out over the Broadwater, Marina, and beyond to Sovereign Islands.

Basement benefits from a substantial 4-5 cars parking, games room and fully fitted home theatre. Ground level comprises a spacious Kitchen with miele appliances, open plan living and dining areas which effortlessly flow through stackers doors to alfresco dinning overlooking solar heated infinity edge pool by the Broadwater side soaking in northly sun and amazing views. Water side Grand master suite with a spa bath. Separate powder room for added convenience.