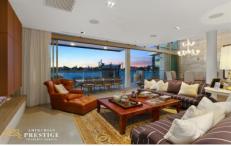

Basement benefits from a substantial 4-5 cars parking, games room and fully fitted home theatre. Ground level comprises a spacious Kitchen with miele appliances, open plan living and dining areas which effortlessly flow through stackers doors to alfresco dinning overlooking solar heated infinity edge pool by the Broadwater side soaking in northly sun and amazing views. Water side Grand master suite with a spa bath. Separate powder room for added convenience.