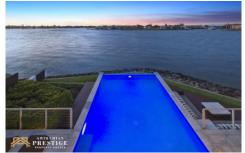

Basement benefits from a substantial 4-5 cars parking, games room and fully fitted home theatre. Ground level comprises a spacious Kitchen with miele appliances, open plan living and dining areas which effortlessly flow through stackers doors to alfresco dinning overlooking solar heated infinity edge pool by the Broadwater side soaking in northly sun and amazing views. Water side Grand master suite with a spa bath. Separate powder room for added convenience.