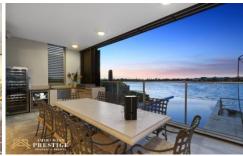

Basement benefits from a substantial 4-5 cars parking, games room and fully fitted home theatre. Ground level comprises a spacious Kitchen with miele appliances, open plan living and dining areas which effortlessly flow through stackers doors to alfresco dinning overlooking solar heated infinity edge pool by the Broadwater side soaking in northly sun and amazing views. Water side Grand master suite with a spa bath. Separate powder room for added convenience.