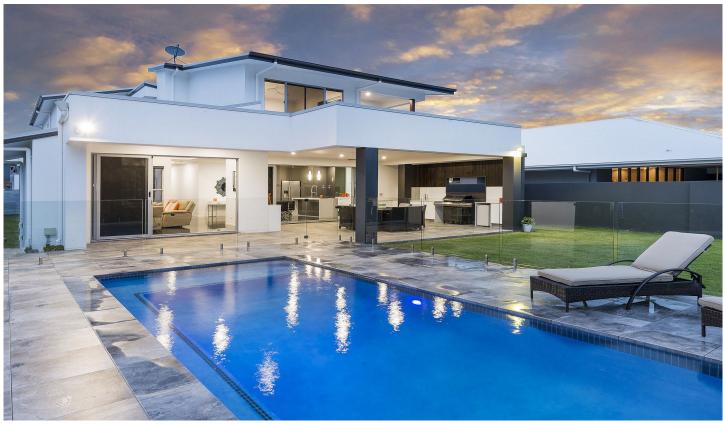

## 123 The Peninsula HELENSVALE QLD

The owners have made it very clear that the property needs to be sold!

Located in The Peninsula enclave, this north facing home is set on a 894sqm block. Both elegant and sophisticated, this home will offer its new owners the chance to experience Gold Coast living at its best. This property has been built with functionality in mind. From the moment you walk through this impressive home you will feel that no expense has been spared. The modern kitchen/dining area opens up to the huge alfresco area with built in kitchen. The outdoor entertainment area with in ground pool will be the centre point of family entertainment where you will be able to enjoy beautiful sunsets over Saltwater Creek with friends and family. The First floor is just as