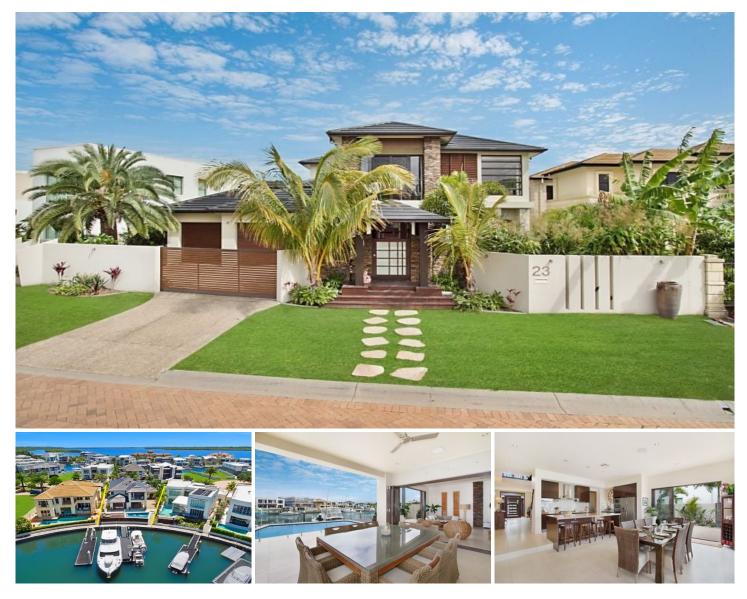

## amir prestige

## 23 Royal Albert Crescent SOVEREIGN ISLANDS QLD

The superior quality finishes combine to create a relaxed but luxurious resort vibe! The functional floor plan offers ease of living with oversized rooms, high ceiling, open plan living areas and the stunning outdoor alfresco area by the water's edge. Walk to Paradise Point cafes, restaurants, park lands and the village lifestyle. Bridge free boating access to Pacific Ocean and beyond.

5 large bedrooms - 4 bathrooms (or 4 bedrooms plus an office)

Multiple living areas, high ceilings throughout

Gourmet kitchen with dual ovens and gas cook tops - separate scullery/butler's pantry

Fully fitted out home theatre, upstairs living area

## 5 🛤 4 🚔 3 🚘

| Гуре | : House |
|------|---------|
|------|---------|

Land Size : 704 sqm View : https://ww

: https://www.amirprestige.com.au/sale/qld/go ld-coast/sovereign-islands/residential/house /7260810