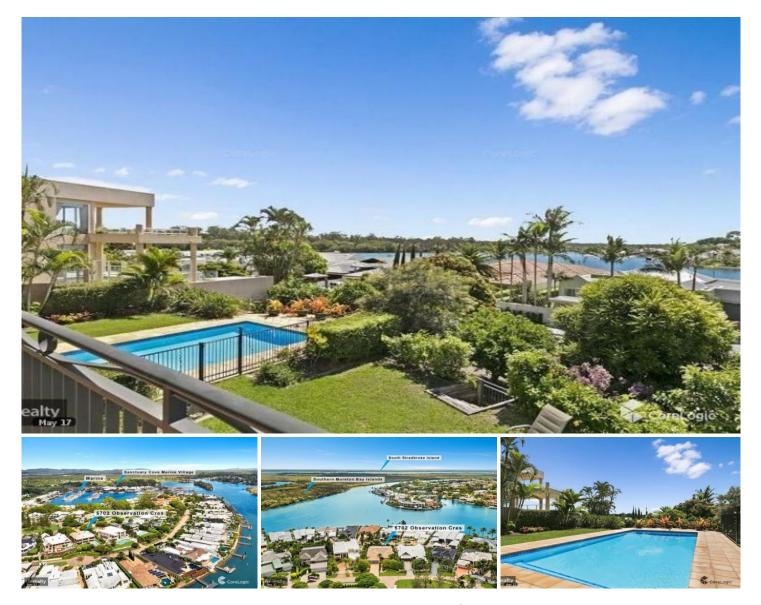

This great hilltop residence with gracious designs has approx. 627m2\* floor area and is set on a 1,457m2\* block with an East aspect, it overlooks the stunning waterways of Sanctuary Cove and the Coomera River.

This home was specifically designed for dual living with an upper level entry, walk to light-filled timber flooring and grand ambiance, high ceilings, relaxed Lounge leading to the full width balcony. The huge kitchen and generous dining room are perfect for those families who enjoy