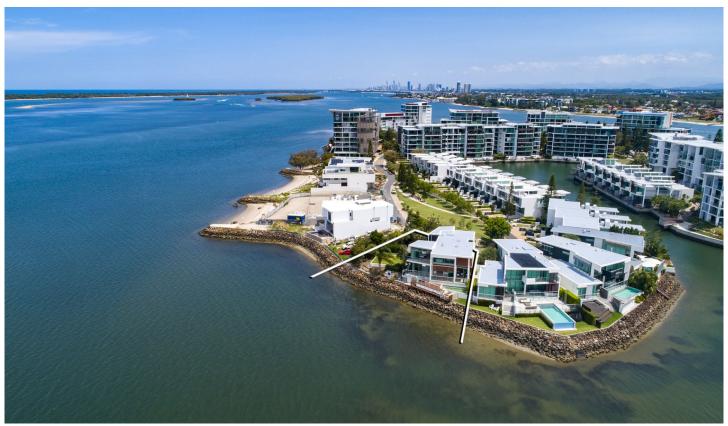

## 18A EPHRAIM ISLAND ACCESS PARADISE POINT QLD

A perfect Luxe beach house boasting 40m\* of NE absolute Broadwater views. Spread over three levels this home is the pinnacle of waterfront living where absolute privacy and tranquility is yours, where every day is a holiday with sensational views out over the Broadwater, Sovereign Islands and beyond.

Ground level comprises of a spacious Kitchen with Miele appliances, open plan living and dining areas which flow effortlessly out through bi-fold stacker doors to the alfresco dinning area that overlooks the sparkling pool by the Broadwater side soaking in northernly sun and amazing views.