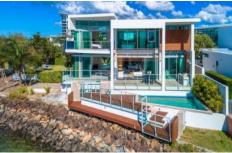

## 18A EPHRAIM ISLAND ACCESS PARADISE POINT QLD

A perfect Luxe beach house boasting 40m\* of NE absolute Broadwater views. Spread over three levels this home is the pinnacle of waterfront living where absolute privacy and tranquility is yours, where every day is a holiday with sensational views out over the Broadwater, Sovereign Islands and beyond.

Ground level comprises of a spacious Kitchen with Miele appliances, open plan living and dining areas which flow effortlessly out through bi-fold stacker doors to the alfresco dinning area that overlooks the sparkling pool by the Broadwater side soaking in northernly sun and amazing views.

Upstairs you will love the grand master suite overlooking magical water views and also features an impressive luxurious en-suite with free standing bath and marble

4 📭 5 🔓 5 🖨

Land Size: 965 sqm

View : https://www.amirprestige.com.au/sale/qld/go