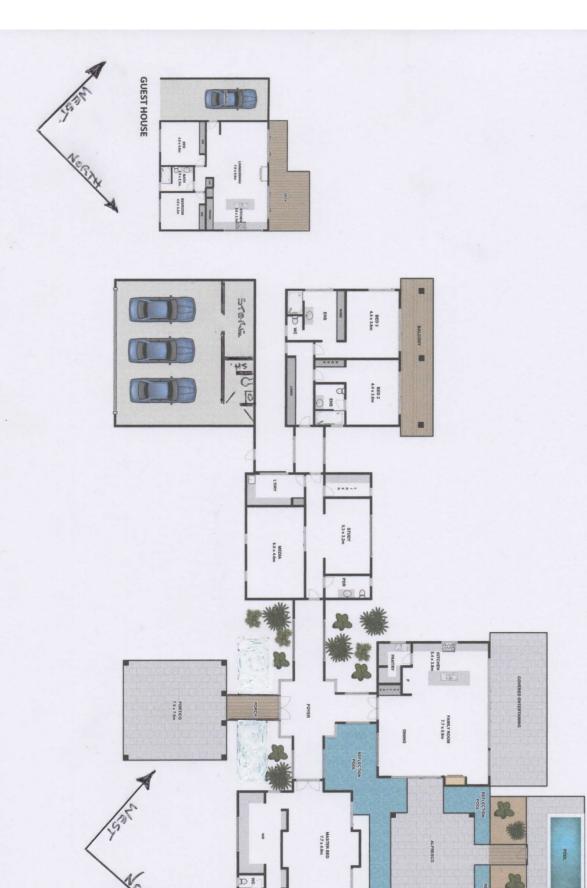

"MANDALAY" an exquisite home set amongst native Australian bushland with 180 degree uninterrupted spectacular westerly views over the Canungra Valley and beyond.

MANDALAY & its own guest cottage ""THE VILLA MANDALAY" is privately situated within 2 security gates and set on 11.9\* acres and located only minutes from Canungra Village, Tamborine Mountain and 35 minutes from the Gold Coast . The owners of this beautiful property have achieved contemporary living that effortlessly links with the serene mountain and its surrounds combining sub-tropical Queensland living.

5 🗀 5 🔓 6 🖨

Land Size: 48000 sqm

View : https://www.amirprestige.com.au/sale/qld/go

Id-coast/tamborine-mountain/residential/hou

se/7260822

BALCONY 40 x 3.8m

Whilst burm.com.au has made every attempt to ensure the accuracy of the floor plan contained here, measurements are approximate and no responsibility is taken for any error, omission, or mis-statement. This plan is for illustrative purposes only.