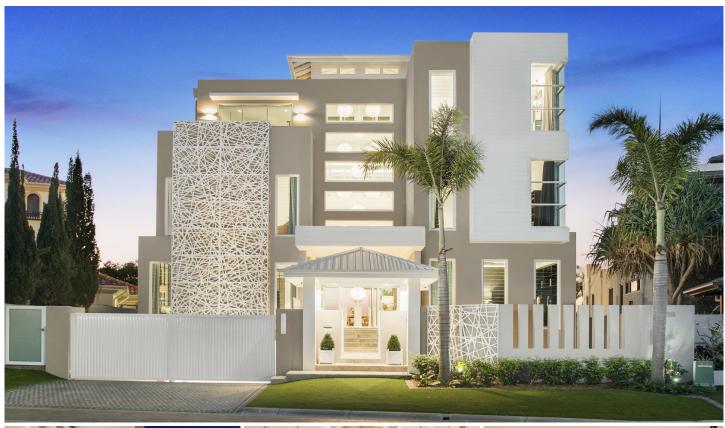

## 45 Knightsbridge Parade West SOVEREIGN ISLANDS QLD

Boasting 1,375m2\* of light-filled, luxury living designed to take advantage of magnificent views of the Broadwater, hinterland and the park. No expense has been spared in making it into one of the signature lavish homes on arguably the best block on the Sovereign Islands! Multiple outdoor areas were envisioned to capture spectacular Broadwater and hinterland views while entertaining with family and friends. Perched on 742m2\* of prime open water land and featuring wide 24m\* of water frontage, ideal for a large boat or a cruiser.

Concrete construction, marvel in luxurious finishes, seamless flow, there is simply no comparison to this Hampton's inspired luxury home.

6 🚐 6 🖺 10 😭

Type : House Land Size : 742 sqm

View : https://www.amirprestige.com.au/sale/qld/go