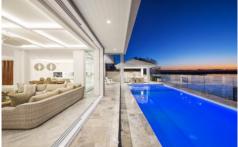

## 45 Knightsbridge Parade West SOVEREIGN ISLANDS QLD

Boasting 1,375m2\* of light-filled, luxury living designed to take advantage of magnificent views of the Broadwater, hinterland and the park. No expense has been spared in making it into one of the signature lavish homes on arguably the best block on the Sovereign Islands! Multiple outdoor areas were envisioned to capture spectacular Broadwater and hinterland views while entertaining with family and friends. Perched on 742m2\* of prime open water land and featuring wide 24m\* of water frontage, ideal for a large boat or a cruiser.

Concrete construction, marvel in luxurious finishes, seamless flow, there is simply no comparison to this Hampton's inspired luxury home.

6 🚐 6 🖺 10 😭

Type : House Land Size : 742 sqm

View : https://www.amirprestige.com.au/sale/qld/go