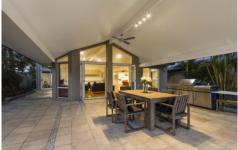

Wide canal position, stunning timber flooring, vaulted and cathedral ceilings, stone benchtops, multiple living areas and grand entertaining spaces.

A large separate lounge overlooking the private pool oasis, a great room to relax and watch some tv. The family room with wet bar is so spacious and will easily accommodate a number of lounges and still have room for the pool table. This is a magnificent space for entertaining or just living. It all flows beautifully through the twin bifold doors out to a massive alfresco area covered by cathedral roof that looks out across the wide water. Moving away from the Alfresco down toward the water there is a delightful terrace leading on to the jetty.