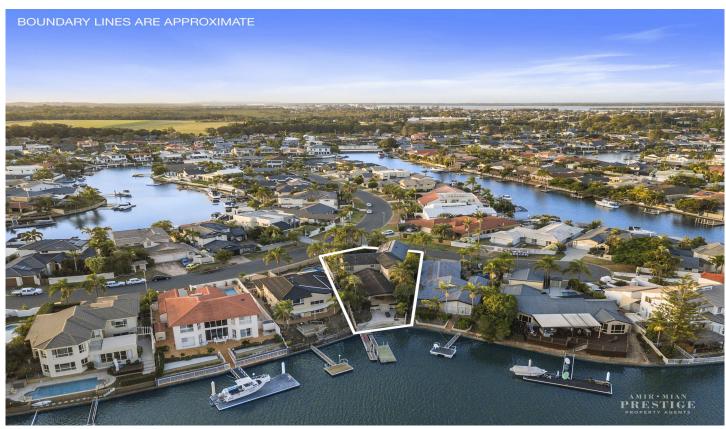

## 135 PEBBLE BEACH Drive RUNAWAY BAY QLD

This is an outstanding opportunity to secure a large waterfront property in Runaway Islands at entry level pricing. The owner is committed to selling and will listen to offers prior to auction.

5 🚐 3 🔓 2 🗬

**Building Size**: 55 sqm **Land Size**: 748 sqm

View : https://www.amirprestige.com.au/sale/ql

d/gold-coast/runaway-bay/residential/ho

use/7260833

135 PEBBLE BEACH DRIVE, RUNAWAY BAY

SCALE UNIT IS IN METERS