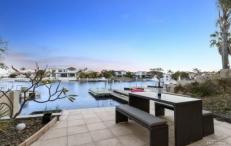

Wide canal position, stunning timber flooring, vaulted and cathedral ceilings, stone benchtops, multiple living areas and grand entertaining spaces.

A large separate lounge overlooking the private pool oasis, a great room to relax and watch some tv. The family room with wet bar is so spacious and will easily accommodate a number of lounges and still have room for the pool table. This is a magnificent space for entertaining or just living. It all flows beautifully through the twin bifold doors out to a massive alfresco area covered by cathedral roof that looks out across the wide water. Moving away from the Alfresco down toward the water there is a delightful terrace leading on to the jetty.