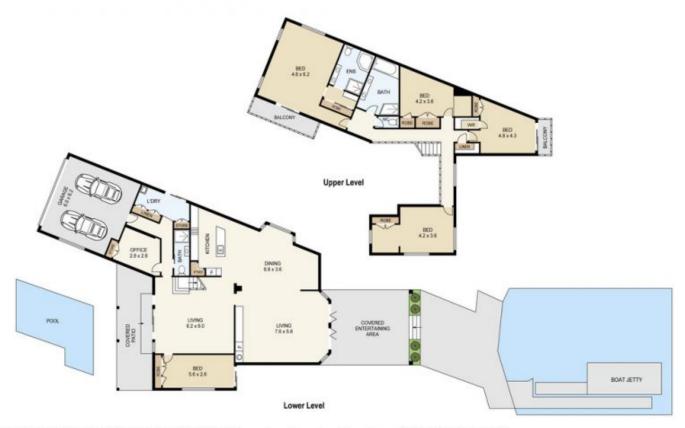

Wide canal position, stunning timber flooring, vaulted and cathedral ceilings, stone benchtops, multiple living areas and grand entertaining spaces.

A large separate lounge overlooking the private pool oasis, a great room to relax and watch some tv. The family room with wet bar is so spacious and will easily accommodate a number of lounges and still have room for the pool table. This is a magnificent space for entertaining or just living. It all flows beautifully through the twin bifold doors out to a massive alfresco area covered by cathedral roof that looks out across the wide water. Moving away from the Alfresco down toward the water there is a delightful terrace leading on to the jetty.

5 🚐 3 🔓 2 🗬

**Building Size**: 55 sqm **Land Size**: 748 sqm

View : https://www.amirprestige.com.au/sale/ql

d/gold-coast/runaway-bay/residential/ho

use/7260833

135 PEBBLE BEACH DRIVE, RUNAWAY BAY

SCALE UNIT IS IN METERS

All measurements are approximate and for illustration purposes only. It should not be considered 100% accurate. Interested parties should rely on their own enquiries.