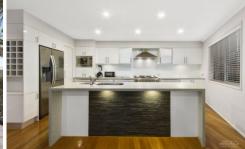

Wide canal position, stunning timber flooring, vaulted and cathedral ceilings, stone benchtops, multiple living areas and grand entertaining spaces.

A large separate lounge overlooking the private pool oasis, a great room to relax and watch some tv. The family room with wet bar is so spacious and will easily accommodate a number of lounges and still have room for the pool table. This is a magnificent space for entertaining or just living. It all flows beautifully through the twin bifold doors out to a massive alfresco area covered by cathedral roof that looks out across the wide water. Moving away from the Alfresco down toward the water there is a delightful terrace leading on to the jetty.