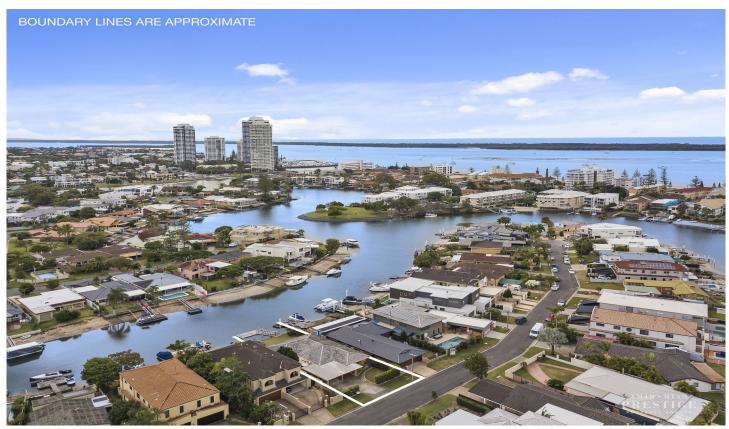

## 15 Vaggelas Crescent BIGGERA WATERS QLD

Just move in and enjoy this delightful canal front beach home or you may choose to renovate, or even plan to build your new home or a pair of duplexes, the choice is yours. This is a stunning position that benefits from sandy beach canal front and great water only minutes from the Broadwater.

The position enjoys a direct north to water position and boasts lovely water views. The homes has 3 generously sized bedrooms and a large family sized bathroom and separate toilet. There is a modern kitchen and large lounge which take in the water views and the generous rear garden. A boat ramp leading to a lockable boat shed provides great storage for a small boat or jet ski. The pontoon allows mooring for the larger vessel with waterfrontage of just over 15 metres\*.