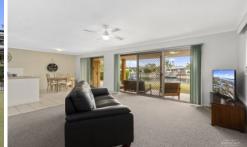

The position enjoys a direct north to water position and boasts lovely water views. The homes has 3 generously sized bedrooms and a large family sized bathroom and separate toilet. There is a modern kitchen and large lounge which take in the water views and the generous rear garden. A boat ramp leading to a lockable boat shed provides great storage for a small boat or jet ski. The pontoon allows mooring for the larger vessel with waterfrontage of just over 15 metres\*.