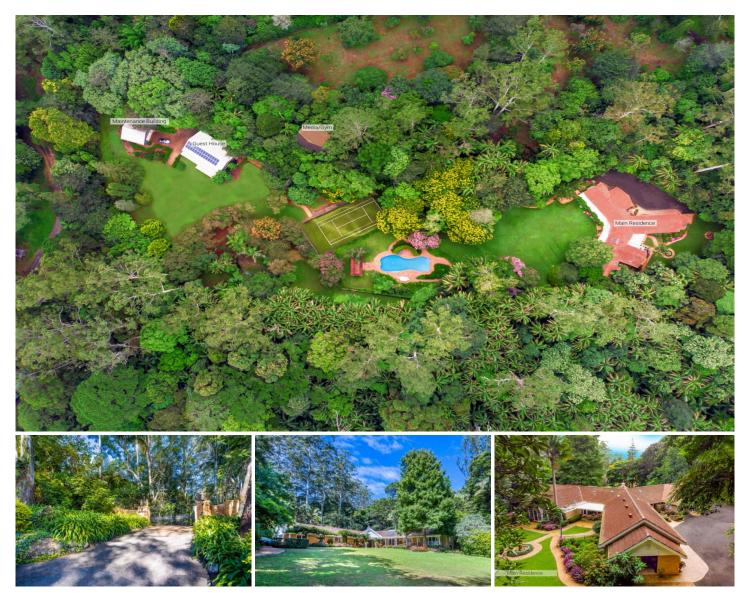

## 82 Wongawallan Road TAMBORINE MOUNTAIN QLD

Greeted by impressive double entry gates and 300m\* sealed driveway winding through canopy of rainforest trees and plants,past the guest house, maintenance building and the old carriage house - now converted to a "gentleman's cave" including gym and media. JARNAC, a delightful single level country residence welcomes you.

JARNAC, one of the largest estates in Olde Eagle Heights offering complete seclusion and privacy and adjacent to the MacDonald Rainforest is set on 3.22ha\* of mature gardens, with superb rolling views down to the 20m\* fully tiled pool, picturesque teak Cabana and Championship North/South Tennis Court.

Cleverly extended and renovated over recent years whilst

For full version visit the website

5 🚐 5 🟪 8 🚘

**Type**: Acreage/Semi-Rural

Land Size: 32210 sqm

View: https://www.amirprestige.com.au/sale/qld/go

Id-coast/tamborine-mountain/residential/acr