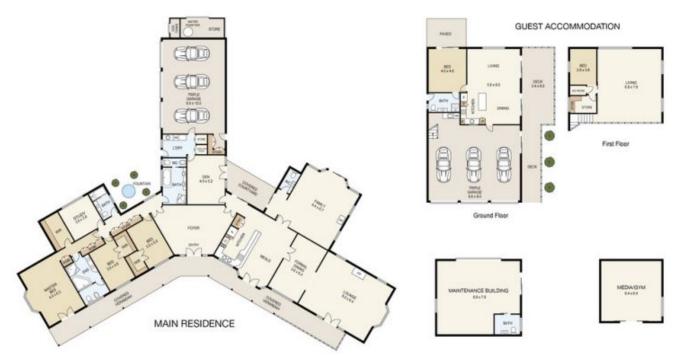

## 82 WONGAWALLAN ROAD, TAMBORINE MOUNTAIN

## SCALE UNIT IS IN METRES

All measurements are approximate and for illustration purposes only. It should not be considered 100% accurate. Interested parties should rely on their own enquiries.

| TOTAL SQUARE FOOTAGE   | 959m <sup>1</sup> | 10323 ft <sup>2</sup> |
|------------------------|-------------------|-----------------------|
| MEDIA/GYM              | 41m²              | 441 ft <sup>2</sup>   |
| MAINTENANCE BUILDING   | 69m²              | 743 ft²               |
| GUEST ACCOMMODATION    | 274m²             | 2949 ft <sup>2</sup>  |
| SUB TOTAL              | 575m²             | 6190 ft <sup>2</sup>  |
| HOUSE COVERED EXTERNAL | 112m²             | 1206 ft <sup>2</sup>  |
| HOUSE INTERNAL         | 463m²             | 4984 ft <sup>2</sup>  |
|                        | METRES            | FEET                  |