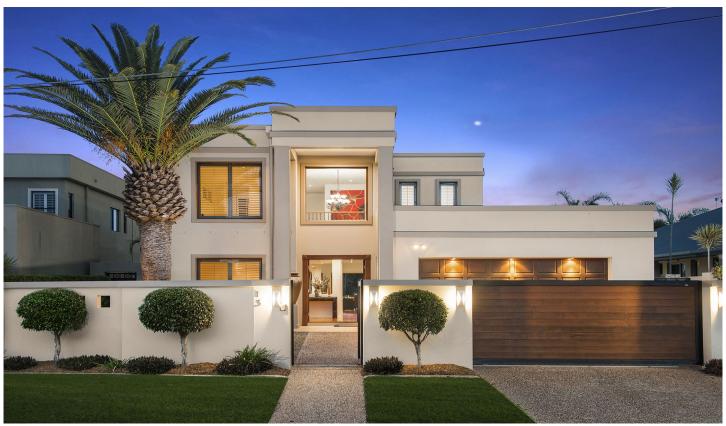

## 13 La Spezia Court ISLE OF CAPRI QLD

Your answer to living the Isle of Capri lifestyle has just been answered. This stunning main river property with skyline views is centrally located in La Spezia Court.

Be greeted with double wooden doors and high ceilings complimented with hardwood floors flowing seamlessly throughout this main river abode.

With dual living and dining areas on the ground floor you have the luxury of space for the whole family. Your functional kitchen with new gas cook-top and extra large oven is designed to take in the views, while you cook for your family.