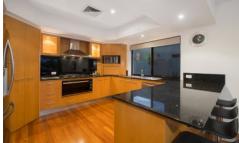

Be greeted with double wooden doors and high ceilings complimented with hardwood floors flowing seamlessly throughout this main river abode.

With dual living and dining areas on the ground floor you have the luxury of space for the whole family. Your functional kitchen with new gas cook-top and extra large oven is designed to take in the views, while you cook for your family.