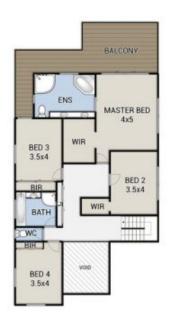

## 13 La Spezia Court ISLE OF CAPRI

5 Bedrooms | 3 Bathrooms | 2 Car Garage Internal & Balcony Areas: 389m<sup>2</sup>

All measurements are approximate and for illustrative purposes only. It should not be considered absolutely accurate. Interested parties should rely on their own enquiries.