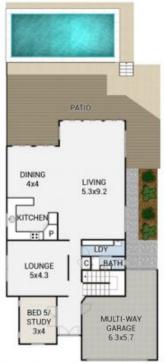

## 13 La Spezia Court ISLE OF CAPRI

5 Bedrooms | 3 Bathrooms | 2 Car Garage Internal & Balcony Areas: 389m<sup>2</sup>

All measurements are approximate and for illustrative purposes only. It should not be considered absolutely accurate. Interested parties should rely on their own enquiries.