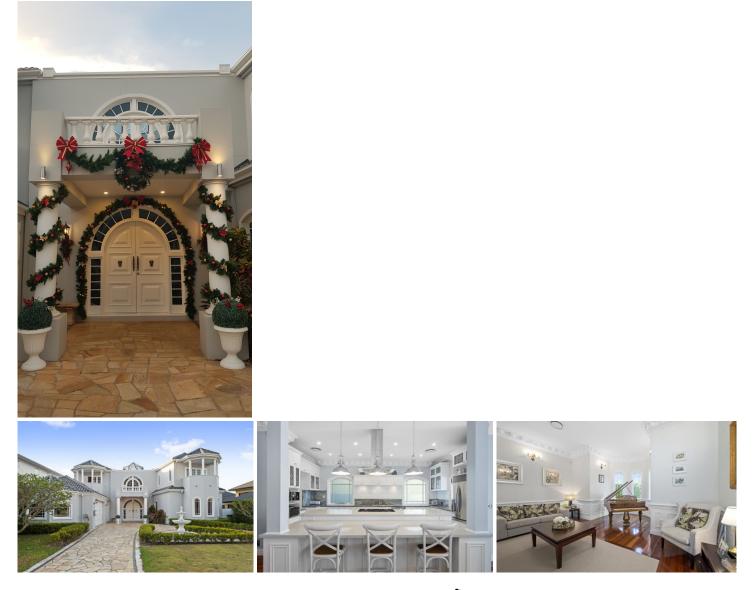

## 5403 Pebble Lane SANCTUARY COVE QLD

Situated within an exclusive and tightly held enclave of the world-renowned Sanctuary Cove Resort is this recently renovated main river property with a uniqueness rarely seen in a contemporary residence. Whilst visually spectacular, this home provides a floorplan of generous proportions and everyday practicality that will tick all the boxes.

Stepping across the threshold of the entrance into the light-filled foyer adorned by an amazing cathedral ceiling with bespoke skylight and quality Italian marble checkered tiles that pave your path, you will be instantly immersed with a sense of fresh ambience and luxury. The main level offers a variety of living options including a huge, tiered fully-equipped cinema, beautiful library/office/music room and an open plan living and dining adjoining a show-stopping entertainers kitchen with butler's pantry and