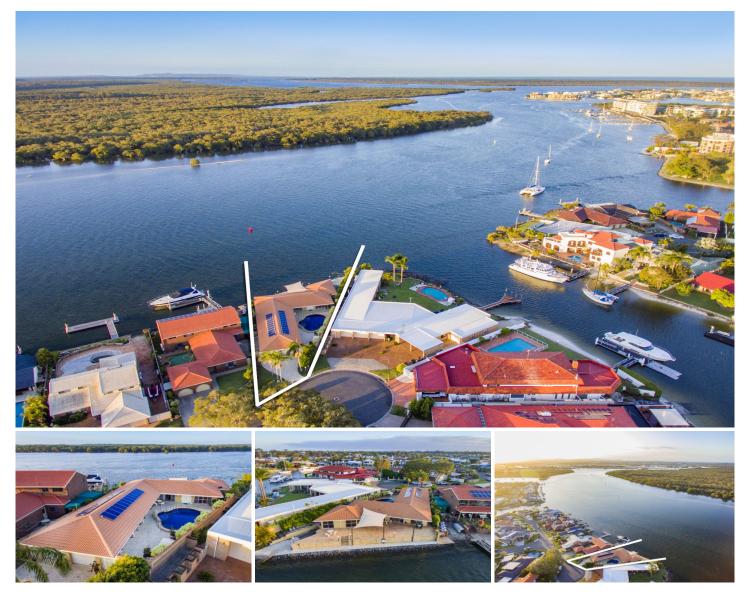

## **3 Beardsley Court PARADISE POINT QLD**

Wow, Spectacular views! Why wouldn't you! The owner invites offers prior to auction

This is a rare opportunity to secure one of the finest positions in Paradise Point. The property has a due north aspect with over 36\* metres of riverfront and uninterrupted views up and down the river.

The views extend from Hope Island all the way to Sovereign Islands and across to the Conservation Reserve and with bridge free boating you will discover the excitement of the Broadwater within a few minutes.

Sunsets are particularly special and you may find yourself relaxing in the late afternoon and setting yourself to be amazed at natures glory. The location is a stunning lifestyle