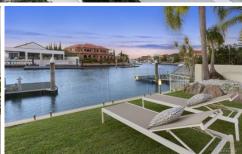

## 8 The Sovereign Mile SOVEREIGN ISLANDS QLD

Upon entering this stunning classical style residence, you'll be greeted by a sweeping Versace Style wrought iron staircase. Situated on a 1,000 sqm\* block of land boasting 22 m\* water frontage with extended canal views out to Coomera river, this home is offering a whole Sovereign Islands life style.

- Stunning Classic residence with tranquil views
- Versace style staircase
- Gourmet kitchen, multiple living areas
- Luxury master with balcony
- Great entertaining with bar
- Expansive outdoor entertaining by the pool side
- 1,000m2\* allotment, 22.2m\* waterfront
- Pontoon for a large boat- Bridge free to ocean