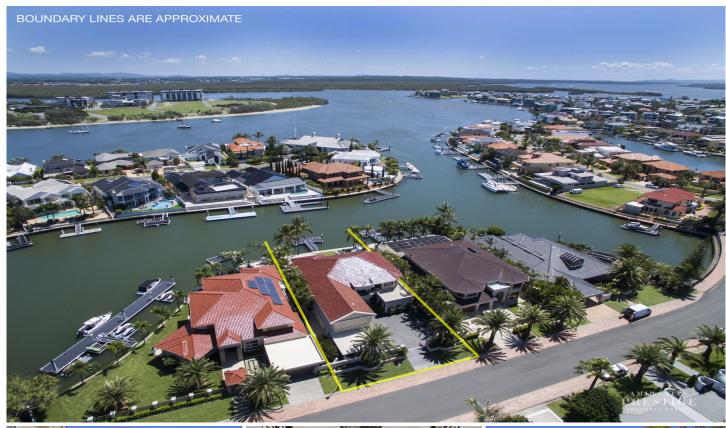

## 8 The Sovereign Mile SOVEREIGN ISLANDS QLD

Upon entering this stunning classical style residence, you'll be greeted by a sweeping Versace Style wrought iron staircase. Situated on a 1,000 sqm\* block of land boasting 22 m\* water frontage with extended canal views out to Coomera river, this home is offering a whole Sovereign Islands life style.

- Stunning Classic residence with tranquil views
- Versace style staircase
- Gourmet kitchen, multiple living areas
- Luxury master with balcony
- Great entertaining with bar
- Expansive outdoor entertaining by the pool side
- 1,000m2\* allotment, 22.2m\* waterfront
- Pontoon for a large boat- Bridge free to ocean