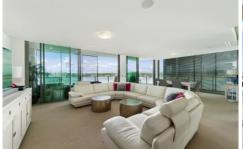

Affording a generous 411\*m2 of internal and external living area you will not be pressed for space. The open plan living area flows effortlessly to the outdoor entertaining areas with gorgeous views and full wrap around balcony. Entertaining is delightful in this penthouse as it also boasts a generous outdoor dining space with BBQ area.