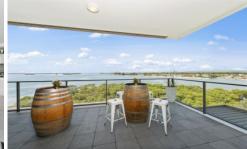

Affording a generous 411\*m2 of internal and external living area you will not be pressed for space. The open plan living area flows effortlessly to the outdoor entertaining areas with gorgeous views and full wrap around balcony. Entertaining is delightful in this penthouse as it also boasts a generous outdoor dining space with BBQ area.