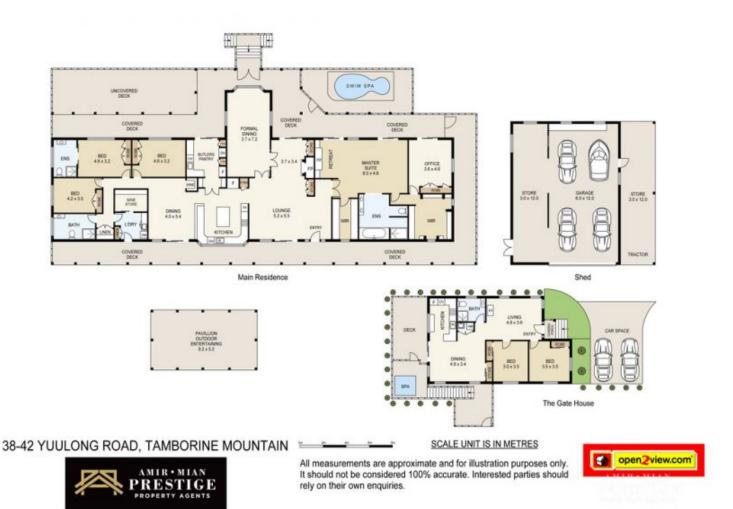

## amir prestige

38-42 Yuulong Road TAMBORINE MOUNTAIN QLD

GLENLOCH - Where European Flair Meets Mystical Tamborine

There is a certain magic about an avenue of jacarandas in full bloom - Occasionally a property steals your breath away that is exactly what envelopes you driving through the gates to this iconic estate. GLENLOCH & its own guest cottage "THE GATEHOUSE" is a renowned fully landscaped 6.62\*acre garden estate on Tamborine Mountain enjoying an enviable private location whilst being within walking distance of the Tamborine Mountain Village and restaurants.

## 6 🛤 4 🚔 6 🚘

Land Size : 26709.3 sqm View

: https://www.amirprestige.com.au/sale/gld/go Id-coast/tamborine-mountain/residential/hou se/7260857

https://www.amirprestige.com.au Gold Coast Luxury Real Estate