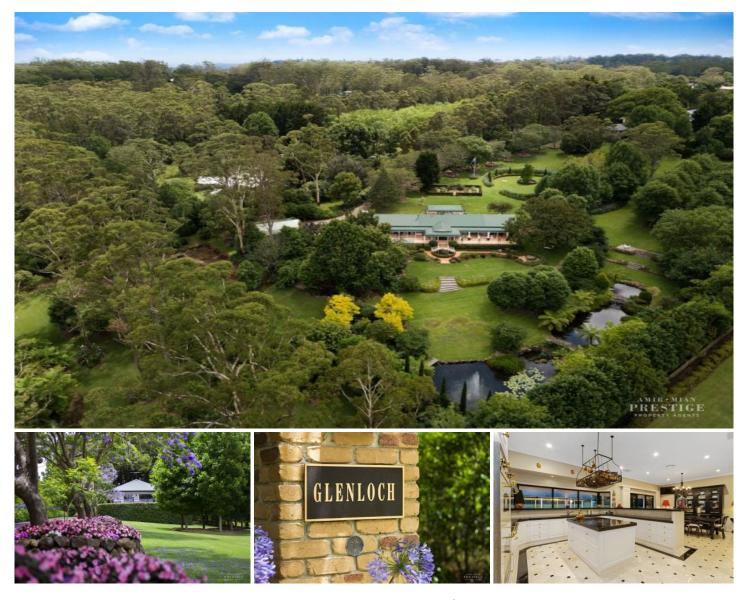

## amir prestige

38-42 Yuulong Road TAMBORINE MOUNTAIN QLD

GLENLOCH - Where European Flair Meets Mystical Tamborine

There is a certain magic about an avenue of jacarandas in full bloom - Occasionally a property steals your breath away that is exactly what envelopes you driving through the gates to this iconic estate. GLENLOCH & its own guest cottage "THE GATEHOUSE" is a renowned fully landscaped 6.62\*acre garden estate on Tamborine Mountain enjoying an enviable private location whilst being within walking distance of the Tamborine Mountain Village and restaurants.

Surrounded by award winning European inspired gardens effortlessly linking coastal influences with the serene mountain and its surrounds, the owners of this beautiful property have magically blended the modern Queenslander