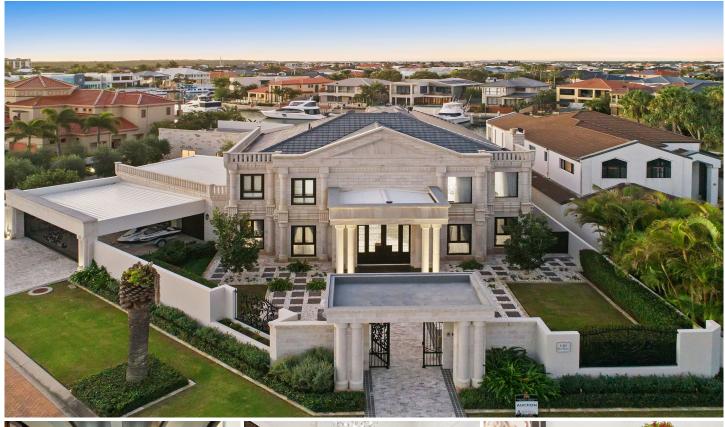

## 1-3 Queen Guineveres Place SOVEREIGN ISLANDS QLD

This is one of the most magnificent and grandest estates on Sovereign Islands, offering large scale living on 1571sqm\* block with stunning Northerly aspect and extended canal views. Beautifully manicured gardens, water features and stone work compliments the architectural facade of this residence.

As you walk through the grand double door entry your breath is taken away with the sweeping curved marble staircase and the soaring double storey ceilings to the formal living area. To add to this, the room is warmly lit by a glamorous crystal chandelier and floor to ceiling curtains. Lavish interiors, Calcutta marble, intricate cornices and architraves bring ambience to this elegant home.