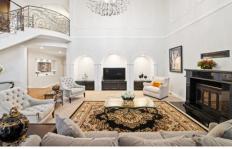

As you walk through the grand double door entry your breath is taken away with the sweeping curved marble staircase and the soaring double storey ceilings to the formal living area. To add to this, the room is warmly lit by a glamorous crystal chandelier and floor to ceiling curtains. Lavish interiors, Calcutta marble, intricate cornices and architraves bring ambience to this elegant home.