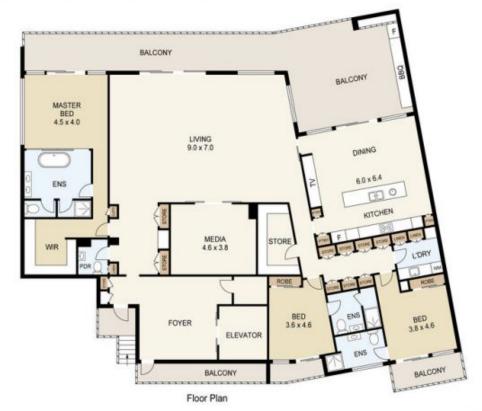

## 4601/323 Bayview Street HOLLYWELL QLD

Located in the sought after building of "Sonevea" within the luxurious award winning resort-style Allisee development, this stunning and extremely spacious penthouse offers 347sqm\* of chic coastal living with entry via lift to your own private lobby.

All bedrooms are fully en-suited boasting either water views or gorgeous hinterland views. Entertaining is a delight with wonderful open plan living flowing effortlessly to the outdoors and superb views of the Broadwater.

The ultra-modern kitchen is central and offers Miele appliances, Ceasarstone bench tops and plenty of storage flowing through to the wrap-around balconies that encompass the entire apartment allowing the seamless

## SCALE UNIT IS IN METRES

All measurements are approximate and for illustration purposes only. It should not be considered 100% accurate. Interested parties should rely on their own enquiries.