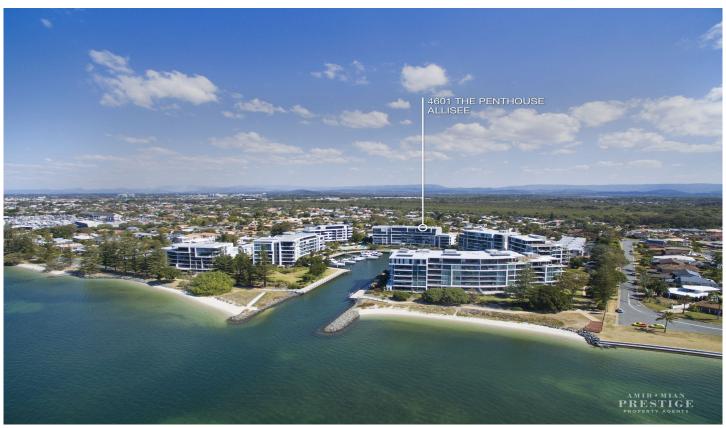

## 4601/323 Bayview Street HOLLYWELL QLD

Located in the sought after building of "Sonevea" within the luxurious award winning resort-style Allisee development, this stunning and extremely spacious penthouse offers 347sqm\* of chic coastal living with entry via lift to your own private lobby.