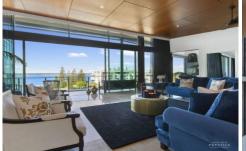

All bedrooms are fully en-suited boasting either water views or gorgeous hinterland views. Entertaining is a delight with wonderful open plan living flowing effortlessly to the outdoors and superb views of the Broadwater.

The ultra-modern kitchen is central and offers Miele appliances, Ceasarstone bench tops and plenty of storage flowing through to the wrap-around balconies that encompass the entire apartment allowing the seamless