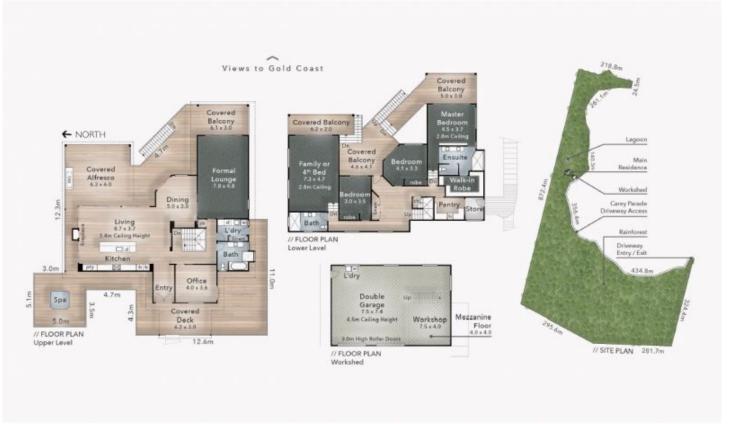

4 🕒 3 📛 3 🖨

Type : House Land Size : 217000 sqm

View: https://www.amirprestige.com.au/sale/qld/go

Id-coast/tamborine-mountain/residential/hou

se/7260867

For full version visit the website

32 Carey Parade TAMBORINE MOUNTAIN Block Size 21.74 Hectares FLOOR AREA SIZES

PROPERTY DETAILS
-4 Bed + Office

Internal 388m² Decks 251m² Workshed 89m²

Workshed 89m² - 2 Total 728m² or 78 Squares

- 3 Bath

The contail presentation style, layout, imagery, foots, background, colours and terminology are subject to strict copyright of Fune Design Concepts. No owner-trip is taken for building dataset. All presentations are supported to the property of the prope