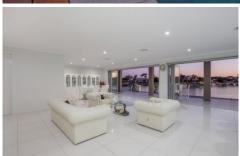

## 144 The Peninsula HELENSVALE QLD

This ultra modern 2-level home provides an envious lifestyle where indoor and outdoor living is seamless and the open plan design allowing the living areas to flow beautifully ensuring entertaining is an absolute delight.

4 king size bedrooms, 3 ensuited with a guest room situated down stairs with access to their own bathroom Family bathroom

All bathrooms are tiled to the ceiling with stone bench tops,

For full version visit the website