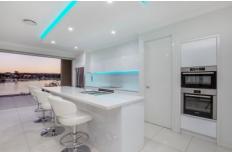

## 144 The Peninsula HELENSVALE QLD

This ultra modern 2-level home provides an envious lifestyle where indoor and outdoor living is seamless and the open plan design allowing the living areas to flow beautifully ensuring entertaining is an absolute delight.

4 king size bedrooms, 3 ensuited with a guest room situated down stairs with access to their own bathroom Family bathroom

All bathrooms are tiled to the ceiling with stone bench tops,

For full version visit the website