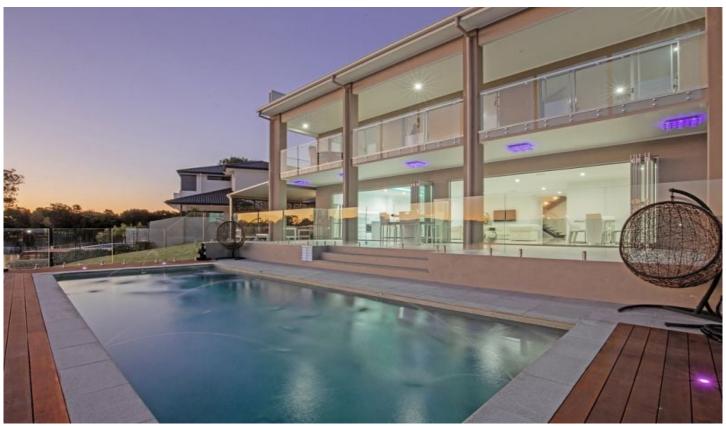

## 144 The Peninsula HELENSVALE QLD

This ultra modern 2-level home provides an envious lifestyle where indoor and outdoor living is seamless and the open plan design allowing the living areas to flow beautifully ensuring entertaining is an absolute delight.

Situated on a large waterfront full frontage block in an exclusive enclave, discreetly secured in this gated estate, the home is absolute top quality.

Features include:

988\* M2 block in cul-de-sac

32m\* waterfrontage

4 king size bedrooms, 3 ensuited with a guest room situated down stairs with access to their own bathroom Family bathroom

All bathrooms are tiled to the ceiling with stone bench tops,

For full version visit the website