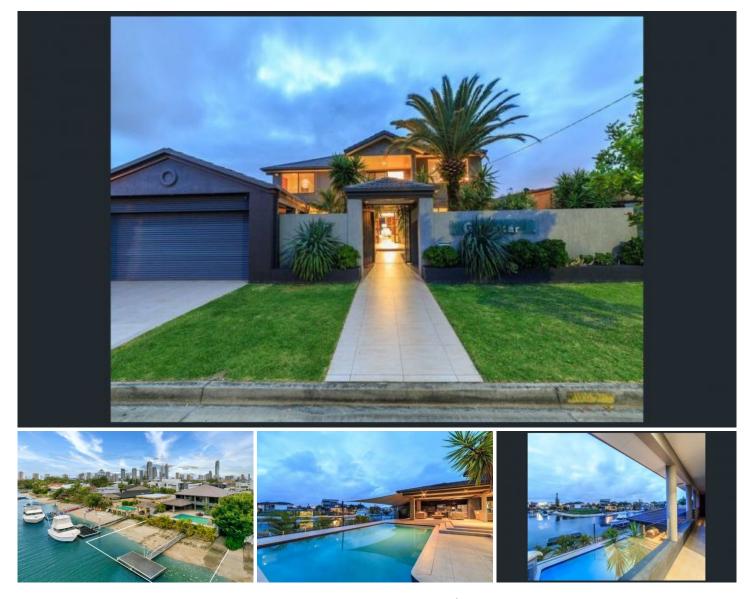

## 92 Gibraltar Drive ISLE OF CAPRI QLD

Welcome home... Located on the exclusive Isle Of Capri, enclaved on one of Gibraltar Drive's largest blocks with direct access to the main river. This address cannot be missed.

Featuring a tropical front courtyard with towering Palms and Pandanus trees. You'll be drawn indoors by the large porcelain tiles through to the main living area then flowing into the dining and kitchen. Boasting wide water views, this entertainers dream compliments itself with the modern alfresco which includes a built-in BBQ and outdoor kitchen with un interrupted views.

Stepping outside you'll be able to take full advantage of summer with the huge saltwater in-ground pool, and your