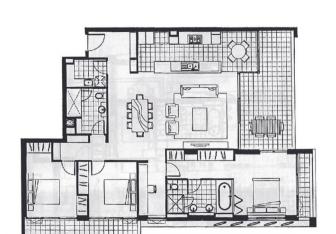

This stunning apartment is situated on the second floor atop lush green grass and manicured gardens below in an irreplaceable position overlooking the Broadwater. Wake up each day to the glorious Broadwater lapping at the shore and the native birds chirping in the surrounding trees. With an ideal north-easterly aspect, looking across the water to Ephraim and Sovereign Island maximising warmth and light constantly.

3 😕 2 🔓 2 😭

Type: Unit

**View**: https://www.amirprestige.com.au/sale/qld/gold-co

ast/hollywell/residential/unit/7260910

Mitch Booth 07 5501 4600

For full version visit the website