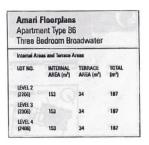

ith world-class resort facilities, 3 resort pools, a large gym, spa, sauna and steam room, and a large private marina all set amongst manicured gardens and lush greenery.

This stunning apartment is situated on the second floor atop lush green grass and manicured gardens below in an irreplaceable position overlooking the Broadwater. Wake up each day to the glorious Broadwater lapping at the shore and the native birds chirping in the surrounding trees. With an ideal north-easterly aspect, looking across the water to Ephraim and Sovereign Island maximising warmth and light constantly.

3 😕 2 🔓 2 😭

Type: Unit

**View**: https://www.amirprestige.com.au/sale/qld/gold-co

ast/hollywell/residential/unit/7260910



Mitch Booth 07 5501 4600

For full version visit the website

## amir prestige