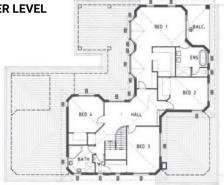

ed sandstone outdoor tiles, vibrant green of the low maintenance garden and artificial lawn.

#### Ground level:

Kitchen perfection awaits, having the finest culinary hub you'll find. A gourmet space, it hosts marble benches,

For full version visit the website

https://www.amirprestige.com.au Gold Coast Luxury Real Estate

## 4 🎮 4 🚔 5 🚘

| Туре                 | 1 |
|----------------------|---|
| <b>Building Size</b> | : |
| Land Size            | : |
| View                 |   |
|                      |   |

- : House 2e : 69 sqm
  - : 909 sqm
- : 909 sq
- : htt
  - : https://www.amirprestige.com.au/sale/ql d/gold-coast/paradise-waters/residential/ house/7260938



Amir Mian 07 5555 1600

# ◎ 116 Commodore Drive, PARADISE WATERS

# amir prestige

### **GROUND FLOOR**





UPPER LEVEL