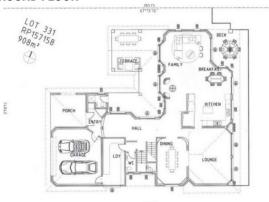

by the fossilized sandstone outdoor tiles, vibrant green of the low maintenance garden and artificial lawn.

#### Ground level:

Kitchen perfection awaits, having the finest culinary hub you'll find. A gourmet space, it hosts marble benches,

For full version visit the website

https://www.amirprestige.com.au Gold Coast Luxury Real Estate

## 4 🎮 4 🚔 5 🚘

| Туре                 | 1 |
|----------------------|---|
| <b>Building Size</b> | : |
| Land Size            | : |
| View                 |   |
|                      |   |

- : House 2e : 69 sqm
  - : 909 sqm
- : 909 sq
- : htt
  - : https://www.amirprestige.com.au/sale/ql d/gold-coast/paradise-waters/residential/ house/7260938



Amir Mian 07 5555 1600

# ◎ 116 Commodore Drive, PARADISE WATERS

# amir prestige

### **GROUND FLOOR**





UPPER LEVEL