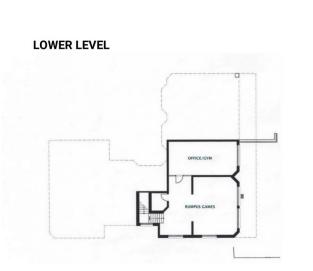

d by the fossilized sandstone outdoor tiles, vibrant green of the low maintenance garden and artificial lawn.

#### Ground level:

Kitchen perfection awaits, having the finest culinary hub you'll find. A gourmet space, it hosts marble benches,

For full version visit the website

https://www.amirprestige.com.au Gold Coast Luxury Real Estate

## 4 🎮 4 🚔 5 🚘

| Туре                 | 1 |
|----------------------|---|
| <b>Building Size</b> | : |
| Land Size            | : |
| View                 |   |
|                      |   |

- : House 2e : 69 sqm
  - : 909 sqm
- : 909 sq
- : htt
  - : https://www.amirprestige.com.au/sale/ql d/gold-coast/paradise-waters/residential/ house/7260938



Amir Mian 07 5555 1600

# ◎ 116 Commodore Drive, PARADISE WATERS

# amir prestige

### **GROUND FLOOR**





UPPER LEVEL