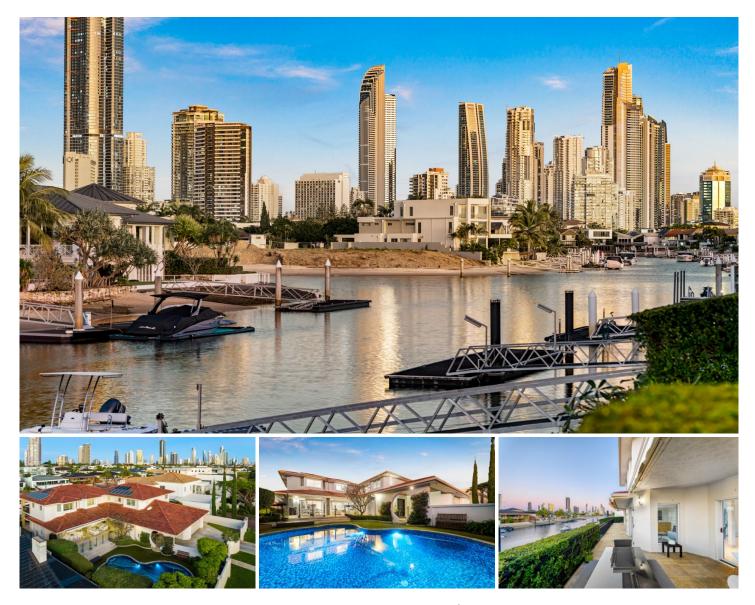

### 116 Commodore Drive PARADISE WATERS QLD

Paradise Waters ultimate luxury waterfront entertainer beckons with this sprawling residence of distinction with panoramic views of the skyline, waterways and hinterland. Spread across three levels, this residence is situated on one of the largest true northeast facing blocks on Commodore Drive with an impressive 24.9m waterfrontage. Recently renovated with a modern, white and cream colour palette, large format marble flooring and white French double doors that are complemented by the fossilized sandstone outdoor tiles, vibrant green of the low maintenance garden and artificial lawn.

#### Ground level:

Kitchen perfection awaits, having the finest culinary hub you'll find. A gourmet space, it hosts marble benches,

For full version visit the website

https://www.amirprestige.com.au Gold Coast Luxury Real Estate