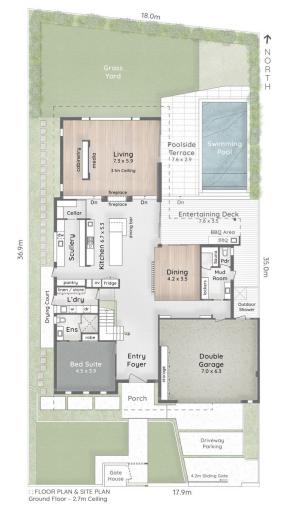

- : House
  - : 56 sqm
  - : 658 sqm
  - : https://www.amirprestige.com.au/sale/ql d/gold-coast/southport/residential/house/ 7260939

Ella Brewster 07 5532 9996

MAXWELL BROWN DRIVE

Feature Privacy / Shade Screen : : FLOOR PLAN First Floor - 2.6m Ceiling