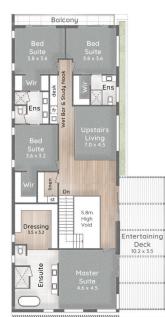

chandelier will draw you into the spaciousness of the light filled living and dining zone which flows seamlessly through the concealed cavity sliding doors to the outdoor terrace with built in BBQ overlooking the sparkling pool and surrounded by glass balustrading. Designed with an exquisite sense of balance and functionality, floor to ceiling glass, custom cabinetry and a

## For full version visit the website

https://www.amirprestige.com.au Gold Coast Luxury Real Estate 5 🎮 4 🚔 4 🚘

| Type<br>Building Size |  |
|-----------------------|--|
| Land Size             |  |
| View                  |  |

- : House
  - : 56 sqm
  - : 658 sqm
  - : https://www.amirprestige.com.au/sale/ql d/gold-coast/southport/residential/house/ 7260939







Ella Brewster 07 5532 9996



MAXWELL BROWN DRIVE



Feature Privacy / Shade Screen : : FLOOR PLAN First Floor - 2.6m Ceiling

First Floor - 2.6m Ceiling