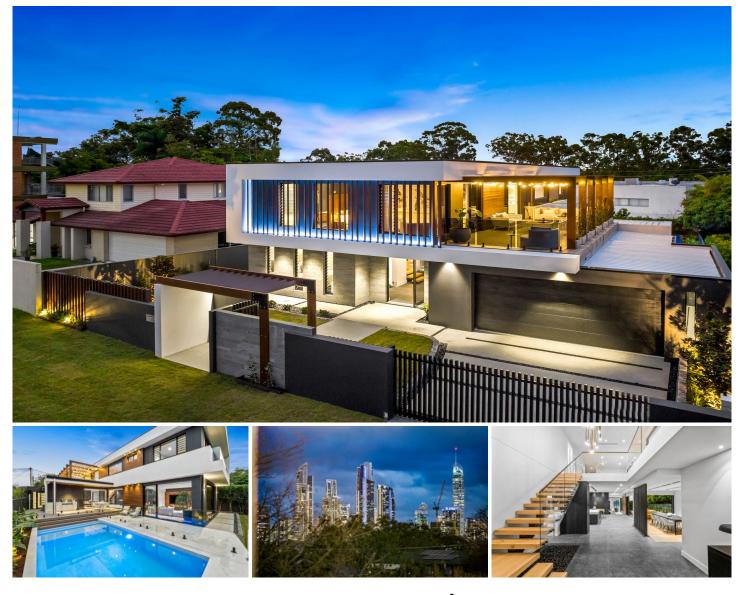

## 5 Maxwell Brown Drive SOUTHPORT QLD

Redefining class, this stunning contemporary residence presents a sophisticated sanctuary for the modern family in the prestigious TSS precinct. Occupying an incredible 523sqm\* of floor area, this meticulously crafted residence is an architectural triumph, showcasing vast open plan spaces and the finest design elements available.

From the moment the front door opens, the expansive voided entry with designer chandelier will draw you into the spaciousness of the light filled living and dining zone which flows seamlessly through the concealed cavity sliding doors to the outdoor terrace with built in BBQ overlooking the sparkling pool and surrounded by glass balustrading. Designed with an exquisite sense of balance and functionality, floor to ceiling glass, custom cabinetry and a