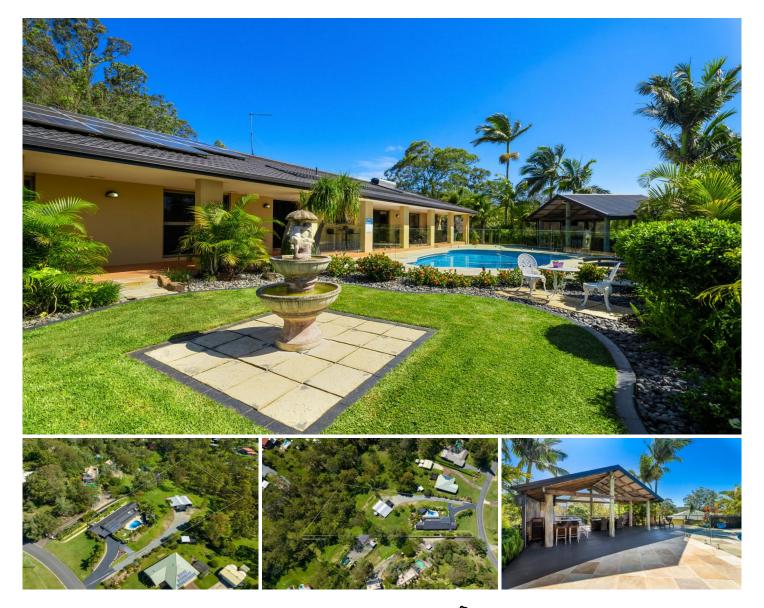

## 7 Josephine Terrace Highland Park QLD

Beautifully presented inside and out, this exceptional property will please every member of the family with its endless living and entertaining options.

Set on a manicured 7,605m2 block and mountain outlook, the kids and pets will have more than enough room to stretch their legs, play some cricket and explore.

The home also has plenty of space and lends itself to a multitude of living and entertaining options. At the front of the home is a large lounge with a games area which includes a bar - the ideal place to relax and watch a game with friends.

There is an open plan informal living and dining area adjoining the kitchen plus a third separate living area which could be used as a kids lounge or media room.

And for those to like to work or work out, the home even

## 7 Josephine Terrace, Highland Park

FLOOR PLAN

SITE PLAN

1. Driveway 2. Verandah 3. Pool 4. Pergola 5. Shed 6. Car Space 7. Water Tank 8. Pool Area 9. Patio 10. Fountain 11. Clothes Line Internal : 331m<sup>2</sup> External : 186m<sup>2</sup>