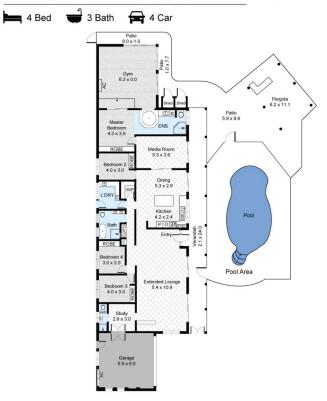

## 7 Josephine Terrace, Highland Park

FLOOR PLAN

SITE PLAN

1. Driveway 2. Verandah 3. Pool 4. Pergola 5. Shed 6. Car Space 7. Water Tank 8. Pool Area 9. Patio 10. Fountain 11. Clothes Line Internal : 331m<sup>2</sup> External : 186m<sup>2</sup>