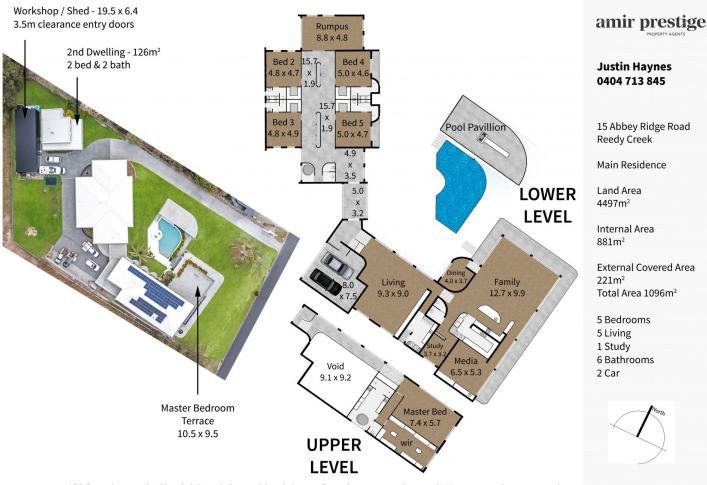

## 15 Abbey Ridge Road Reedy Creek QLD

La Dolce Vita is what so many aspire to and at "Villa Casa", your taste of the good life awaits with this architectural icon. Unique and unrivalled in every aspect, discover 1096m2 of brand new Luxe Mediterranean perfection that is simply without comparison. The award-winning custom creation of Tidal Constructions and Reece Keil Design, it's suspended across an elevated 4,497m2 block and draped in spectacular 180-degree coastline views.

## 7 🛤 8 🚔 4 🚘

| Building Size | : 1096   |
|---------------|----------|
| Land Size     | : 4497   |
| View          | : https: |

sqm sqm

: https://www.amirprestige.com.au/sale/ql

Amir Mian 07 5555 1600

d/gold-coast/reedy-creek/residential/hou