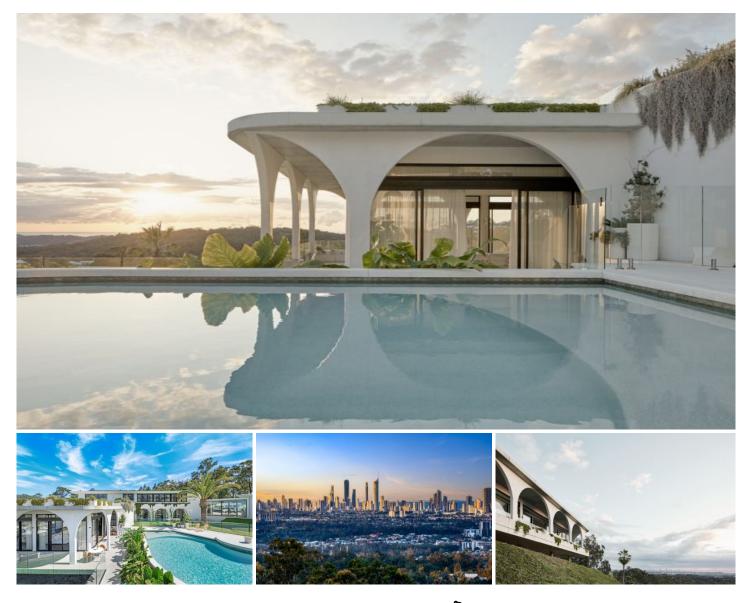

## 15 Abbey Ridge Road Reedy Creek QLD

La Dolce Vita is what so many aspire to and at "Villa Casa", your taste of the good life awaits with this architectural icon. Unique and unrivalled in every aspect, discover 1096m2 of brand new Luxe Mediterranean perfection that is simply without comparison. The award-winning custom creation of Tidal Constructions and Reece Keil Design, it's suspended across an elevated 4,497m2 block and draped in spectacular 180-degree coastline views.

Showcased by an intriguing mix of clean lines and softening curves, its restrained palette fuses lime-rendered walls with romantic arches and rich chevron-pattern timber floors. A light, bright, textural triumph, it includes a gourmet kitchen with a showstopping half-moon island bench in white dolomite marble that flows into the sun-lit living zone. Relax here, in the games room or sun-soaked lounge room with gas fireplace, gazing across at the epic panoramas.