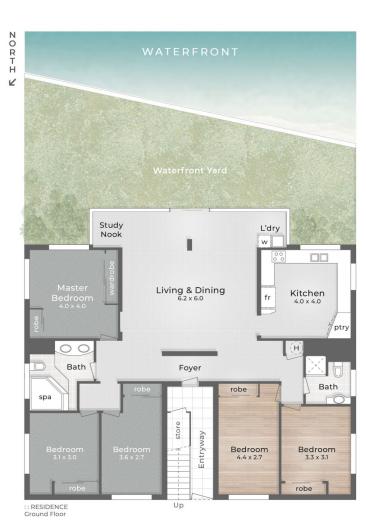

Spanning a generous 155m2 floorplan, it features a bright and functional eat-in kitchen with ample storage as well as an open plan living and dining area. Trimmed in full-height glass windows and doors, sit back and savour the river and skyline outlook from this light-filled zone. Five bedrooms offer the luxury of space for large families or those requiring extra room for guests or a home office. Four bedrooms are fitted with built-in robes, and two bathrooms await, one

5 🗀 2 🔓 2 🖨

**View**: https://www.amirprestige.com.au/sale/qld/gold-coast/surfers-paradise/residential/unit/7269820

Nat King 07 5555 1600

**Avalon Vicario 07 5531 0273** 

Double

Carspace 11.0 x 4.2

:: CARSPACE Ground Floor

Total Internal 170m<sup>2</sup>

Carspace 38m²

This is not a legal document therefore all measurements and information provided is subject to survey. No permission is given to use or after this Floor Plan without the consent of Pure Design Concepts. The overall background, colours and terminology has been originally created by PDC and is subject to strict copyright. No ownership is taken of building design. Find our more at puredesign concepts. Com. au