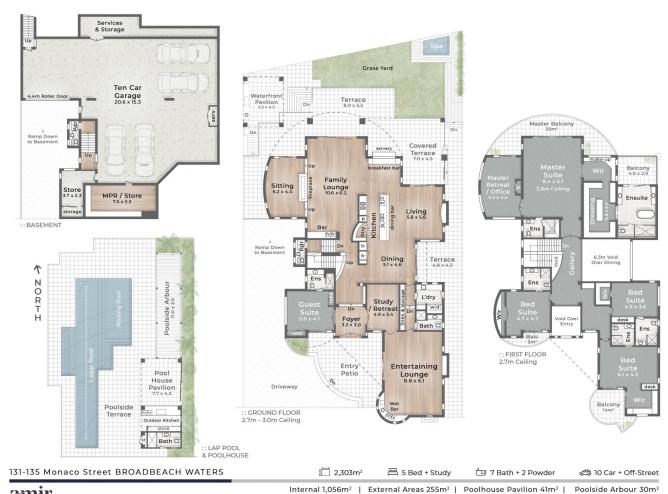

## 131-135 Monaco Street Broadbeach Waters QLD

Dazzling in a dress-circle location and master-crafted without compromise, there's simply no comparison to this ultimate resort-style entertainer. Commanding your instant attention on a 2,303m2 allotment - one of the largest north-facing estates in Broadbeach Waters - and exquisitely renovated, this modern Main River oasis epitomises effortless luxury. Spanning 1,229m2 across three levels, with no-expense-spared finishes and panoramic skyline views, chefs will love the gourmet kitchen with superior Gaggenau appliances. Multiple zones to relax or dine also beckon, including a meals area crowned by a soaring double-height void and a plush formal lounge warmed by a new gas fireplace. A magnificent, book-matched marble staircase leads you to four of the five lavish bedroom suites, including the grand

Amir Mian 07 5555 1600

131-135 Monaco Street BROADBEACH WATERS

5 Bed + Study

🖰 8 Bath + Powder

⇒ 10 Car + Off-Street

Internal 1,056m² | External Areas 255m² | Poolhouse 41m² | Poolside Arbour 30m² Total 1,382m<sup>2</sup>