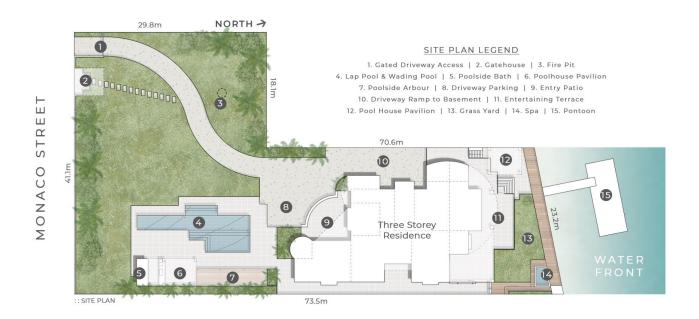

## 131-135 Monaco Street Broadbeach Waters QLD

Dazzling in a dress-circle location and master-crafted without compromise, there's simply no comparison to this ultimate resort-style entertainer. Commanding your instant attention on a 2,303m2 allotment - one of the largest north-facing estates in Broadbeach Waters - and exquisitely renovated, this modern Main River oasis epitomises effortless luxury. Spanning 1,229m2 across three levels, with no-expense-spared finishes and panoramic skyline views, chefs will love the gourmet kitchen with superior Gaggenau appliances. Multiple zones to relax or dine also beckon, including a meals area crowned by a soaring double-height void and a plush formal lounge warmed by a new gas fireplace. A magnificent, book-matched marble staircase leads you to four of the five lavish bedroom suites, including the grand

Amir Mian 07 5555 1600

131-135 Monaco Street BROADBEACH WATERS

5 Bed + Study

🖰 8 Bath + Powder

⇒ 10 Car + Off-Street

Internal 1,056m² | External Areas 255m² | Poolhouse 41m² | Poolside Arbour 30m² Total 1,382m<sup>2</sup>