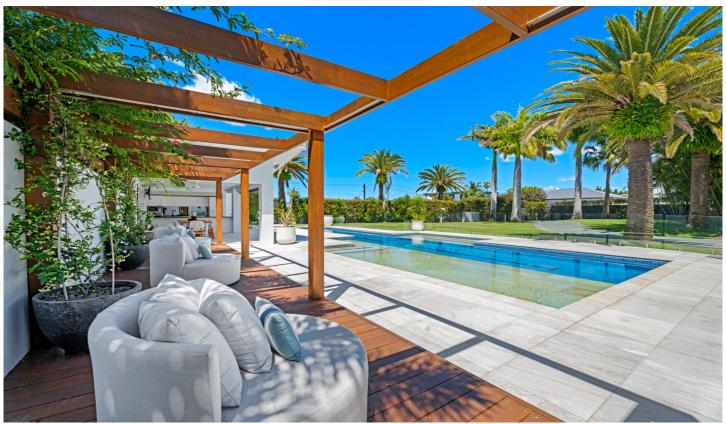

## 131-135 Monaco Street Broadbeach Waters QLD

Dazzling in a dress-circle location and master-crafted without compromise, there's simply no comparison to this ultimate resort-style entertainer. Commanding your instant attention on a 2,303m2 allotment - one of the largest north-facing estates in Broadbeach Waters - and exquisitely renovated, this modern Main River oasis epitomises effortless luxury. Spanning 1,229m2 across three levels, with no-expense-spared finishes and panoramic skyline views, chefs will love the gourmet kitchen with superior Gaggenau appliances. Multiple zones to relax or dine also beckon, including a meals area crowned by a soaring double-height void and a plush formal lounge warmed by a new gas fireplace. A magnificent, book-matched marble staircase leads you to four of the five lavish bedroom suites, including the grand