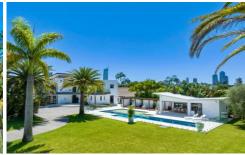

## 131-135 Monaco Street Broadbeach Waters QLD

Dazzling in a dress-circle location and master-crafted without compromise, there's simply no comparison to this ultimate resort-style entertainer. Commanding your instant attention on a 2,303m2 allotment - one of the largest north-facing estates in Broadbeach Waters - and exquisitely renovated, this modern Main River oasis epitomises effortless luxury. Spanning 1,229m2 across three levels, with no-expense-spared finishes and panoramic skyline views, chefs will love the gourmet kitchen with superior Gaggenau appliances. Multiple zones to relax or dine also beckon, including a meals area crowned by a soaring double-height void and a plush formal lounge warmed by a new gas fireplace. A magnificent, book-matched marble staircase leads you to four of the five lavish bedroom suites, including the grand