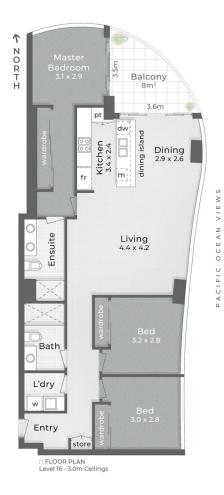

## 1603/28-30 Second Avenue Broadbeach QLD

Nestled on the 16th floor of The Gallery Residences and basking in picturesque Pacific Ocean and city skyline views, this as-new 3 bed, 2 bath apartment is a work of art. Boasting 114m2 of contemporary elegance, sleek style fuses with flawless finishes and abundant natural light to create a show-stopping sky-home. Full-height glass wraps around the kitchen, living and dining zone, enhancing its enviable north-east aspect while also framing iconic vistas. Relax here and soak up the coastline scenery, or step onto the adjoining terrace to enjoy cocktails at night, when the sparkling city lights illuminate the night sky.

Three bedrooms also grace the floorplan, with floor-to-ceiling glass encircling stunning panoramas. The master suite also spoils you with a walk-in robe and luxe

For full version visit the website

3 📭 2 🔓 1 😭

Nat King 0403 042 677

THE GALLERY 1603/28-30 Second Avenue BROADBEACH

3 Bed

2 Bath

1 Car + Store

Internal 106m<sup>2</sup> Balcony 8m<sup>2</sup>

Total 114m²
Carspace & Storage 17m²

This is not a legal document therefore all measurements and information provided is subject to survey. No permission is given to use or alter this Floor Plan without the use or alter this Floor Plan without the presentation style, ligout, imagery, forts, background, colours and terminology has been originally created by PDC and is subject to strict copyright. No ownership is taken of building design. Find out more at puredest ginconcepts, codm.au