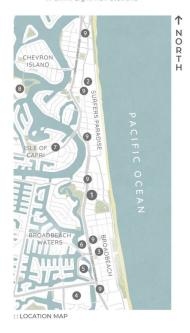

## 1. THE GALLERY

- Surfers Paradise Restaurants, Bars & Shops
   Broadbeach Restaurants, Bars & Shops
   4. Pacific Fair Shopping Centre
- 5. Star Casino | 6. Gold Coast Convention Centre 7. Capri Via Roma | 8. HOTA, Home Of Arts 9. G:link Light Rail Stations