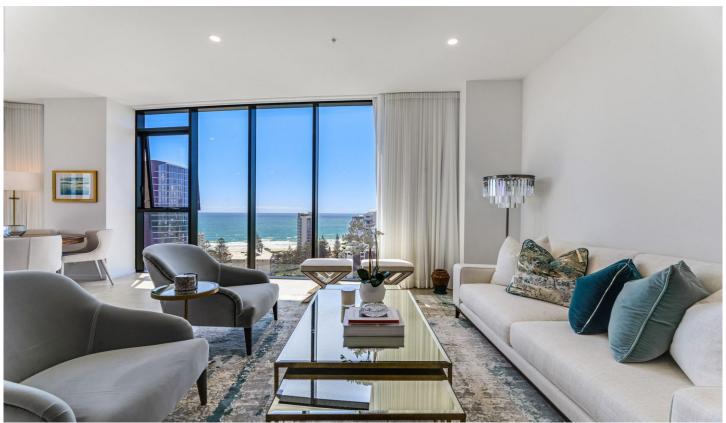

## 1603/28-30 Second Avenue Broadbeach QLD

Nestled on the 16th floor of The Gallery Residences and basking in picturesque Pacific Ocean and city skyline views, this as-new 3 bed, 2 bath apartment is a work of art. Boasting 114m2 of contemporary elegance, sleek style fuses with flawless finishes and abundant natural light to create a show-stopping sky-home. Full-height glass wraps around the kitchen, living and dining zone, enhancing its enviable north-east aspect while also framing iconic vistas. Relax here and soak up the coastline scenery, or step onto the adjoining terrace to enjoy cocktails at night, when the sparkling city lights illuminate the night sky.

Three bedrooms also grace the floorplan, with floor-to-ceiling glass encircling stunning panoramas. The master suite also spoils you with a walk-in robe and luxe

For full version visit the website

3 📭 2 🔓 1 😭