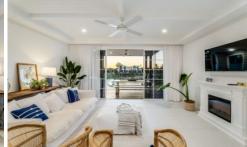

The flow of the floor plan caters for a large or extended family with additions of a theatre room and home office with a perfectly positioned waterfront pool. Luxe interiors balance between warm and minimalist giving a homely feel throughout. The chef's kitchen is equipped with Smeg appliances, 40mm stone bench tops, walk-in in butler's pantry with additional sink & sleek island breakfast bar.