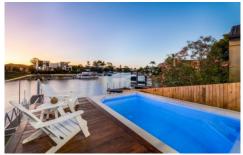

The flow of the floor plan caters for a large or extended family with additions of a theatre room and home office with a perfectly positioned waterfront pool. Luxe interiors balance between warm and minimalist giving a homely feel throughout. The chef's kitchen is equipped with Smeg appliances, 40mm stone bench tops, walk-in in butler's pantry with additional sink & sleek island breakfast bar.