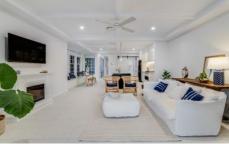

The flow of the floor plan caters for a large or extended family with additions of a theatre room and home office with a perfectly positioned waterfront pool. Luxe interiors balance between warm and minimalist giving a homely feel throughout. The chef's kitchen is equipped with Smeg appliances, 40mm stone bench tops, walk-in in butler's pantry with additional sink & sleek island breakfast bar.