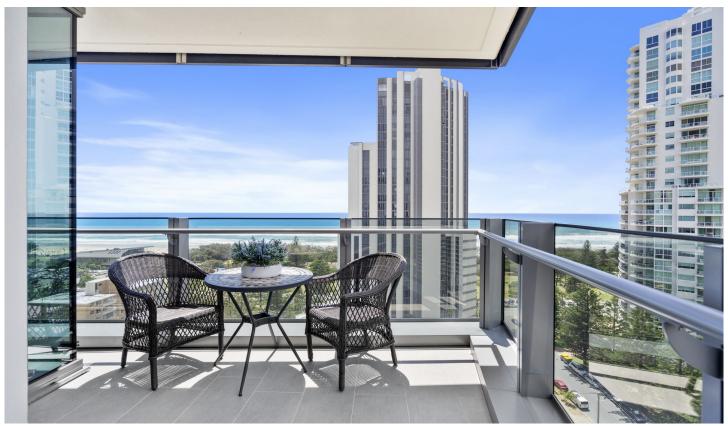

## 1403/12 Philip Avenue Broadbeach QLD

A great opportunity to secure a brand new two bedroom and two bathroom apartment in the highly desirable newly completed development "Signature Broadbeach". Perched on the 14th level on the South East corner boasting breathtaking wrap around ocean, beach, river, Hinterland, city skyline views.

Featuring high end finishes throughout including Miele appliances, stone kitchen bench top, built in refrigerator, upgraded hard wood floors, and plush carpet in the bedrooms. You are surrounded by the floor- to -ceiling glass and windows which welcomes in the gentle coastal breezes and stunning beachside views.