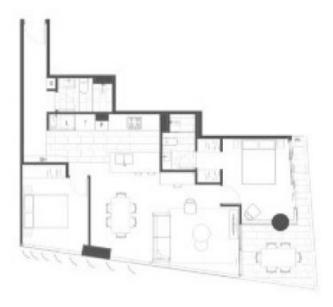

# TYPE P

2 BEDROOM

2 BATHROOM

0 1 CAR

800, 400, 783, 800, 563, 5684, 1365, 1306, 1365, 3604, 1504, 3645, 1765, 1808, 7965, 3008, 3165, 1300, 3100, 3485, 8583

| Televast Armo | .55 m <sup>-1</sup> |
|---------------|---------------------|
| Systemal Arms | 347                 |
| Tetal Armi    | 814                 |

| Body              | ST  |
|-------------------|-----|
| Salady            | 4   |
| Parkty            | - 4 |
| Storage           |     |
| Delegarator Sween |     |
| Principlines      | 15  |
| Slatinus          | 50  |