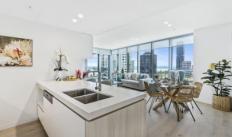

Featuring high end finishes throughout including Miele appliances, stone kitchen bench top, built in refrigerator, upgraded hard wood floors, and plush carpet in the bedrooms. You are surrounded by the floor- to -ceiling glass and windows which welcomes in the gentle coastal breezes and stunning beachside views.