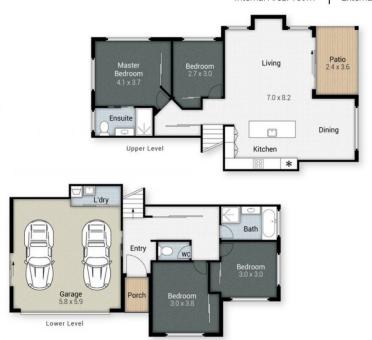

4 🚐 2 🚍 2 🚍

Land Size: 680 sqm

View : https://www.amirprestige.com.au/sale/qld/go

ld-coast/maudsland/residential/house/73522

7

Emma Gregory 07 5555 1600

McCalla Henry 07 5555 1600

Internal Area: 159m² | External Area: 11m² | Total Area: 170m²

Whilst Amir Prestige Property Agents have made every attempt to ensure the accuracy of all measurements of this floor plan, Amir Prestige take no responsibility for any errors, omissions, or mis-statement.

This plan is for illustrative purposes only.

EMMA GREGORY - 0421 342 670

amir prestige

MCCALLA HENRY - 0424 141 700