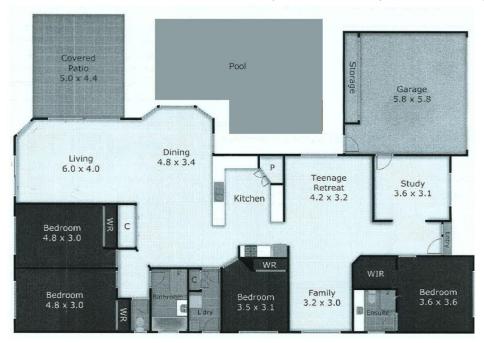

## 4 🕮 2 🖺 2 😭

Type : House Price : \$ 2,088,000 Land Size : 813 sqm

/iew : https://www.amirprestige.com.au/sale/qld/go

Id-coast/burleigh-waters/residential/house/7

370930

McCalla Henry 07 5555 1600

Internal Area: 198.6m² | External Area: 22.0m² | Garage Area: 33.7m² | Total Area: 254.3m²

Whilst Amir Prestige Property Agents have made every attempt to ensure the accuracy of all measurements of this floor plan, Amir Prestige take no responsibility for any errors, omissions, or mis-statement.

This plan is for illustrative purposes only.

EMMA GREGORY - 0421 342 670

amir prestige

MCCALLA HENRY - 0424 141 700